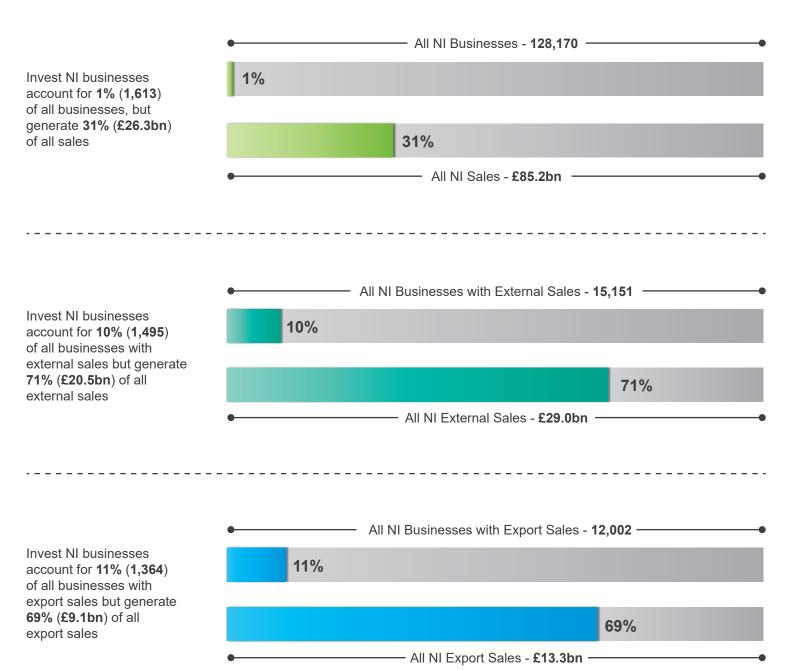

## Invest NI Portfolio Contribution to NI Sales, External Sales and Exports 2022

Source: Invest NI KPIs, NISRA: Broad Economy Sales and Exports and Dept for Business, Energy and Industrial Strategy: Business Population Estimates

The group of over 1,600 businesses which comprise the Invest NI portfolio are supported on the basis of their potential for growth, primarily through the development of markets outside Northern Ireland.

This infographic positions the portfolio in the context of the overall Northern Ireland business base, showing its important contribution to private sector sales, external sales and exports.