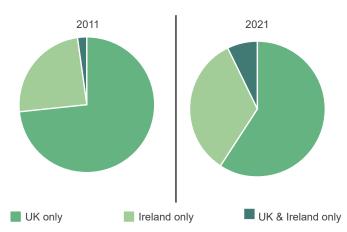

nsus, NISRA (September 2022)





### Population Highlights by Council Area



### Population Change by Council Area

2001 - 2021



#### Age Bands as a % of Population



# **Percentage Change in Population by Age** 2011 - 2021

All ages 5.1% 3.0% 0 - 14 -3.9% 15 - 39 7.5% 40 - 64 65+ 23.8% -5 5 25 0 10 15 20

Percentage change

### Gender



### Females and Males by Age Band



# Change in Average Household Size

1851 - 2021



1851 1937 2021
Ave. Household Size Ave. Household Size 4.15 2.44

### Household Size as a % of all Households

2011 - 2021



#### Religion 2021



# **Religion by Council Area**

2021



#### Religion 1971 - 2021





### **Birth Country**

1971 - 2021



# Those Born Outside UK/Ireland as a



### Passports Held by Residents -**UK & Ireland only**

2011 - 2021



# **Passports Held by Residents**

2021



#### **Passports Held by Residents** (excl. UK/Ireland/EU)

2011 - 2021



# Main Language Spoken (excl. English)

2021



#### **Ethnic Group (excl. white)**



Asian

African

Ethnicities

Other

Traveller

Other

65,604

(3.4%)

1,529

Roma