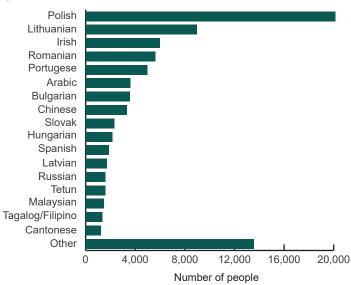

on



# **Percentage Change in Population by Age** 2011 - 2021

All ages 5.1% 3.0% 0 - 14 -3.9% 15 - 39 7.5% 40 - 64 65+ 23.8% -5 5 25 0 10 15 20

Percentage change

### Gender



### Females and Males by Age Band



# Change in Average Household Size

1851 - 2021



1851 1937 2021
Ave. Household Size Ave. Household Size 4.15 2.44

### Household Size as a % of all Households

2011 - 2021



#### Religion 2021



# **Religion by Council Area**

2021



#### Religion 1971 - 2021





### **Birth Country**

1971 - 2021



# Those Born Outside UK/Ireland as a



### Passports Held by Residents -**UK & Ireland only**

2011 - 2021



# **Passports Held by Residents**

2021



#### **Passports Held by Residents** (excl. UK/Ireland/EU)

2011 - 2021



# Main Language Spoken (excl. English)

2021



#### **Ethnic Group (excl. white)**



Asian

African

Ethnicities

Other

Traveller

Other

65,604

(3.4%)

1,529

Roma