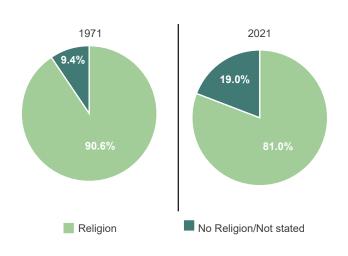

# Census 2021

Source: Census, NISRA (September 2022)





### Population Highlights by Council Area



### Population Change by Council Area

2001 - 2021



#### Age Bands as a % of Population



# **Percentage Change in Population by Age** 2011 - 2021

All ages 5.1% 3.0% 0 - 14 -3.9% 15 - 39 7.5% 40 - 64 65+ 23.8% -5 5 25 0 10 15 20

Percentage change

### Gender



### Females and Males by Age Band



# Change in Average Household Size

1851 - 2021



1851 1937 2021
Ave. Household Size Ave. Household Size 4.15 2.44

### Household Size as a % of all Households

2011 - 2021



#### Religion 2021



# **Religion by Council Area**

2021



#### Religion 1971 - 2021





### **Birth Country**

1971 - 2021



# Those Born Outside UK/Ireland as a



### Passports Held by Residents -**UK & Ireland only**

2011 - 2021



# **Passports Held by Residents**

2021



#### **Passports Held by Residents** (excl. UK/Ireland/EU)

2011 - 2021



# Main Language Spoken (excl. English)

2021



#### **Ethnic Group (excl. white)**



Asian

African

Ethnicities

Other

Traveller

Other

65,604

(3.4%)

1,529

Roma