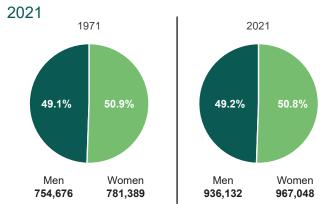

# Census 2021

Source: Census, NISRA (September 2022)





### Population Highlights by Council Area



### Population Change by Council Area

2001 - 2021



#### Age Bands as a % of Population



# **Percentage Change in Population by Age** 2011 - 2021

All ages 5.1% 3.0% 0 - 14 -3.9% 15 - 39 7.5% 40 - 64 65+ 23.8% -5 5 25 0 10 15 20

Percentage change

### Gender



### Females and Males by Age Band



# Change in Average Household Size

1851 - 2021



1851 1937 2021
Ave. Household Size Ave. Household Size 4.15 2.44

### Household Size as a % of all Households

2011 - 2021



#### Religion 2021



# **Religion by Council Area**

2021



#### Religion 1971 - 2021





### **Birth Country**

1971 - 2021



# Those Born Outside UK/Ireland as a



### Passports Held by Residents -**UK & Ireland only**

2011 - 2021



# **Passports Held by Residents**

2021



#### **Passports Held by Residents** (excl. UK/Ireland/EU)

2011 - 2021



# Main Language Spoken (excl. English)

2021



#### **Ethnic Group (excl. white)**



Asian

African

Ethnicities

Other

Traveller

Other

65,604

(3.4%)

1,529

Roma