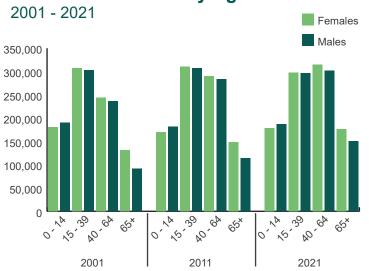

# Census 2021

Source: Census, NISRA (September 2022)





### Population Highlights by Council Area



### Population Change by Council Area

2001 - 2021



#### Age Bands as a % of Population



# **Percentage Change in Population by Age** 2011 - 2021

All ages 5.1% 3.0% 0 - 14 -3.9% 15 - 39 7.5% 40 - 64 65+ 23.8% -5 5 25 0 10 15 20

Percentage change

### Gender



### Females and Males by Age Band



# Change in Average Household Size

1851 - 2021



1851 1937 2021
Ave. Household Size Ave. Household Size 4.15 2.44

### Household Size as a % of all Households

2011 - 2021



#### Religion 2021



# **Religion by Council Area**

2021



#### Religion 1971 - 2021





### **Birth Country**

1971 - 2021



# Those Born Outside UK/Ireland as a



### Passports Held by Residents -**UK & Ireland only**

2011 - 2021



# **Passports Held by Residents**

2021



#### **Passports Held by Residents** (excl. UK/Ireland/EU)

2011 - 2021



# Main Language Spoken (excl. English)

2021



#### **Ethnic Group (excl. white)**



Asian

African

Ethnicities

Other

Traveller

Other

65,604

(3.4%)

1,529

Roma