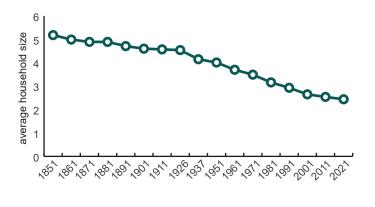

# Change in Average Household Size

1851 - 2021

1851 1937 2021
Ave. Household Size Ave. Household Size 4.15 2.44