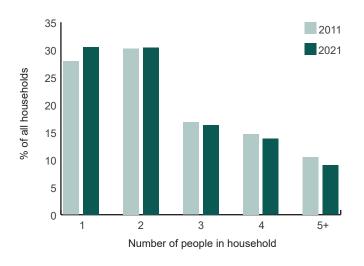

# Census 2021

Source: Census, NISRA (September 2022)





### Population Highlights by Council Area



### Population Change by Council Area

2001 - 2021



#### Age Bands as a % of Population



# **Percentage Change in Population by Age** 2011 - 2021

All ages 5.1% 3.0% 0 - 14 -3.9% 15 - 39 7.5% 40 - 64 65+ 23.8% -5 5 25 0 10 15 20

Percentage change

### Gender



### Females and Males by Age Band



# Change in Average Household Size

1851 - 2021



1851 1937 2021
Ave. Household Size Ave. Household Size 4.15 2.44

### Household Size as a % of all Households

2011 - 2021



#### Religion 2021



# **Religion by Council Area**

2021



#### Religion 1971 - 2021





### **Birth Country**

1971 - 2021



# Those Born Outside UK/Ireland as a



### Passports Held by Residents -**UK & Ireland only**

2011 - 2021



# **Passports Held by Residents**

2021



#### **Passports Held by Residents** (excl. UK/Ireland/EU)

2011 - 2021



# Main Language Spoken (excl. English)

2021



#### **Ethnic Group (excl. white)**



Asian

African

Ethnicities

Other

Traveller

Other

65,604

(3.4%)

1,529

Roma