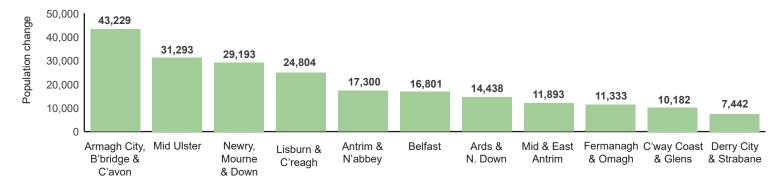

# Census 2021

Source: Census, NISRA (September 2022)





### Population Highlights by Council Area



### Population Change by Council Area

2001 - 2021



#### Age Bands as a % of Population



# **Percentage Change in Population by Age** 2011 - 2021

All ages 5.1% 3.0% 0 - 14 -3.9% 15 - 39 7.5% 40 - 64 65+ 23.8% -5 5 25 0 10 15 20

Percentage change

### Gender



### Females and Males by Age Band



# Change in Average Household Size

1851 - 2021



1851 1937 2021
Ave. Household Size Ave. Household Size 4.15 2.44

### Household Size as a % of all Households

2011 - 2021



#### Religion 2021



# **Religion by Council Area**

2021



#### Religion 1971 - 2021





### **Birth Country**

1971 - 2021



# Those Born Outside UK/Ireland as a



### Passports Held by Residents -**UK & Ireland only**

2011 - 2021



# **Passports Held by Residents**

2021



#### **Passports Held by Residents** (excl. UK/Ireland/EU)

2011 - 2021



# Main Lang