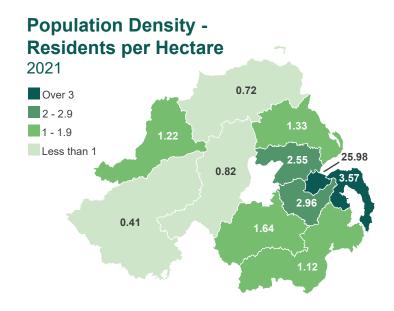

# Census 2021

Source: Census, NISRA (September 2022)





### Population Highlights by Council Area



### Population Change by Council Area

2001 - 2021



#### Age Bands as a % of Population



# **Percentage Change in Population by Age** 2011 - 2021

All ages 5.1% 3.0% 0 - 14 -3.9% 15 - 39 7.5% 40 - 64 65+ 23.8% -5 5 25 0 10 15 20

Percentage change

### Gender



### Females and Males by Age Band



# Change in Average Household Size

1851 - 2021



1851 1937 2021
Ave. Household Size Ave. Household Size 4.15 2.44

### Household Size as a % of all Households

2011 - 2021



#### Religion 2021



# **Religion by Council Area**

2021



#### Religion 1971 - 2021





### **Birth Country**

1971 - 2021



# Those Born Outside UK/Ireland as a



### Passports Held by Residents -**UK & Ireland only**

2011 - 2021



# **Passports Held by Resident