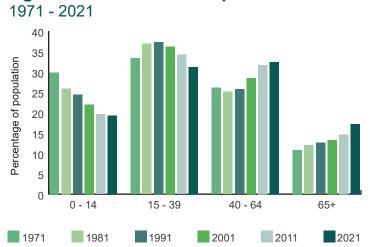

# Census 2021

Source: Census, NISRA (September 2022)





### Population Highlights by Council Area



### Population Change by Council Area

2001 - 2021



#### Age Bands as a % of Population



# **Percentage Change in Population by Age** 2011 - 2021

All ages 5.1% 3.0% 0 - 14 -3.9% 15 - 39 7.5% 40 - 64 65+ 23.8% -5 5 25 0 10 15 20

Percentage change

### Gender



### Females and Males by Age Band



# Change in Average Household Size

1851 - 2021



1851 1937 2021
Ave. Household Size Ave. Household Size 4.15 2.44

### Household Size as a % of all Households

2011 - 2021



#### Religion 2021



# **Religion by Council Area**

2021



#### Religion 1971 - 2021





### **Birth Country**

1971 - 2021



# Those Born Outside UK/Ireland as a



### Passports Held by Residents -**UK & Ireland only**

2011 - 2021



# **Passports Held by Residents**

2021



#### **Passports Held by Residents** (excl. UK/Ireland/EU)

2011 - 2021



# Main Language Spoken (excl. English)

2021



##