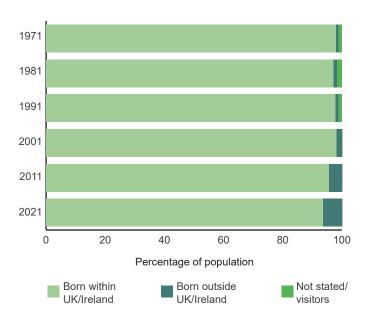

# Census 2021

Source: Census, NISRA (September 2022)





### Population Highlights by Council Area



### Population Change by Council Area

2001 - 2021



#### Age Bands as a % of Population



# **Percentage Change in Population by Age** 2011 - 2021

All ages 5.1% 3.0% 0 - 14 -3.9% 15 - 39 7.5% 40 - 64 65+ 23.8% -5 5 25 0 10 15 20

Percentage change

### Gender



### Females and Males by Age Band



# Change in Average Household Size

1851 - 2021



1851 1937 2021
Ave. Household Size Ave. Household Size 4.15 2.44

### Household Size as a % of all Households

2011 - 2021



#### Religion 2021



# **Religion by Council Area**

2021



#### Religion 1971 - 2021





### **Birth Country**

1971 - 2021



# Those Born Outside UK/Ireland as a



### Passports Held by Residents -**UK & Ireland only**

2011 - 2021



# **Passports Held by Residents**

2021



#### **Passports Held by Residents** (excl. UK/Ireland/EU)

2011 - 2021



# Main Language Spoken (excl. English)

2021



#### **Ethnic Group (excl. white)**



Asian

African

Ethnicities

Other

Traveller

Other

65,604

(3.4%)

1,529

Roma