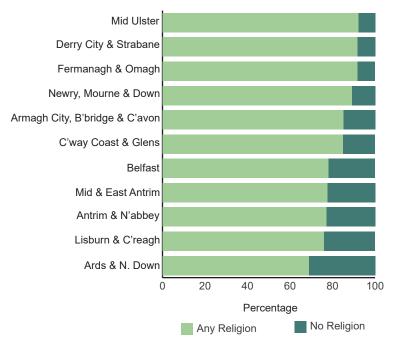

# Census 2021

Source: Census, NISRA (September 2022)





### Population Highlights by Council Area



### Population Change by Council Area

2001 - 2021



#### Age Bands as a % of Population



# **Percentage Change in Population by Age** 2011 - 2021

All ages 5.1% 3.0% 0 - 14 -3.9% 15 - 39 7.5% 40 - 64 65+ 23.8% -5 5 25 0 10 15 20

Percentage change

### Gender



### Females and Males by Age Band



# Change in Average Household Size

1851 - 2021



1851 1937 2021
Ave. Household Size Ave. Household Size 4.15 2.44

### Household Size as a % of all Households

2011 - 2021



#### Religion 2021



# **Religion by Council Area**

2021



#### Religion 1971 - 2021





### **Birth Country**

1971 - 2021



# Those Born Outside UK/Ireland as a



### Passports Held by Residents -**UK & Ireland only**

2011 - 2021



# **Passports Held by Residents**

2021



#### **Passports Held by Residents** (excl. UK/Ireland/EU)

2011 - 2021



# Main Language Spoken (excl. English)

2021



#### **Ethnic Group (excl. white)**



Asian

African

Ethnicities

Other

Traveller

Other

65,604

(3.4%)

1,529

Roma