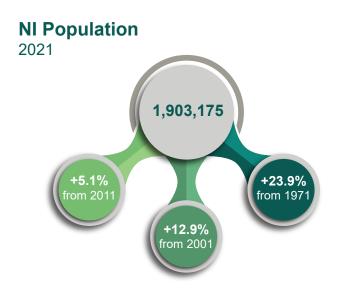

# Census 2021

Source: Census, NISRA (September 2022)





### Population Highlights by Council Area



### Population Change by Council Area

2001 - 2021



#### Age Bands as a % of Population



# **Percentage Change in Population by Age** 2011 - 2021

All ages 5.1% 3.0% 0 - 14 -3.9% 15 - 39 7.5% 40 - 64 65+ 23.8% -5 5 25 0 10 15 20

Percentage change

### Gender



### Females and Males by Age Band



# Change in Average Household Size

1851 - 2021



1851 1937 2021
Ave. Household Size Ave. Household Size 4.15 2.44

### Household Size as a % of all Households

2011 - 2021



#### Religion 2021



# **Religion by Council Area**

2021



#### Religion 1971 - 2021





### **Birth Country**

1971 - 2021



# Those Born Outside UK/Ireland as a



### Passports Held by Residents -**UK & Ireland only**

2011 - 2021



# **Passports Held by Reside