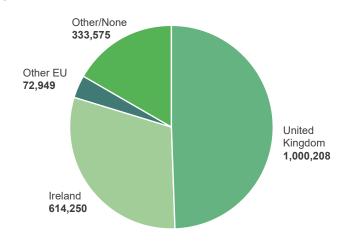

ation Highlights by Council Area



### Population Change by Council Area

2001 - 2021



#### Age Bands as a % of Population



# **Percentage Change in Population by Age** 2011 - 2021

All ages 5.1% 3.0% 0 - 14 -3.9% 15 - 39 7.5% 40 - 64 65+ 23.8% -5 5 25 0 10 15 20

Percentage change

### Gender



### Females and Males by Age Band



# Change in Average Household Size

1851 - 2021



1851 1937 2021
Ave. Household Size Ave. Household Size 4.15 2.44

### Household Size as a % of all Households

2011 - 2021



#### Religion 2021



# **Religion by Council Area**

2021



#### Religion 1971 - 2021





### **Birth Country**

1971 - 2021



# Those Born Outside UK/Ireland as a



### Passports Held by Residents -**UK & Ireland only**

2011 - 2021



# **Passports Held by Residents**

2021



#### **Passports Held by Residents** (excl. UK/Ireland/EU)

2011 - 2021



# Main Language Spoken (excl. English)

2021



#### **Ethnic Group (excl. white)**



Asian

African

Ethnicities

Other

Traveller

Other

65,604

(3.4%)

1,529

Roma