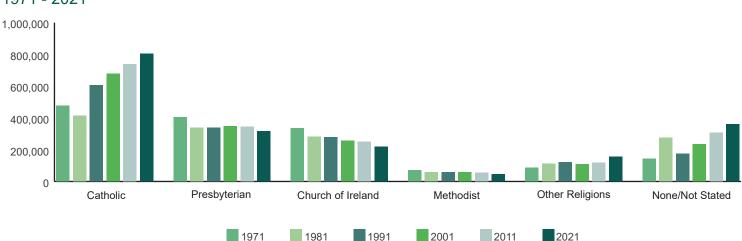

# Census 2021

Source: Census, NISRA (September 2022)





### Population Highlights by Council Area



### Population Change by Council Area

2001 - 2021



#### Age Bands as a % of Population



# **Percentage Change in Population by Age** 2011 - 2021

All ages 5.1% 3.0% 0 - 14 -3.9% 15 - 39 7.5% 40 - 64 65+ 23.8% -5 5 25 0 10 15 20

Percentage change

### Gender



### Females and Males by Age Band



# Change in Average Household Size

1851 - 2021



1851 1937 2021
Ave. Household Size Ave. Household Size 4.15 2.44

### Household Size as a % of all Households

2011 - 2021



#### Religion 2021



# **Religion by Council Area**

2021



#### Religion 1971 - 2021





### **Birth Country**

1971 - 2021



# Those Born Outside UK/Ireland as a



### Passports Held by Residents -**UK & Ireland only**

2011 - 2021



# **Passports Held by Residents**

2021



#### **Passports Held by Residents** (excl. UK/Ireland/EU)

2011 - 2021



# Main Language Spoken (excl. English)

2021



#### **Ethnic Group (excl. white)**



Asian

African

Ethnicities

Other

Traveller

Other

65,604

(3.4%)

1,529

Roma