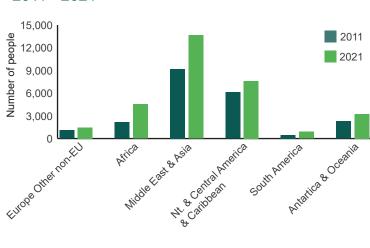

2001 - 2021



#### Age Bands as a % of Population



# **Percentage Change in Population by Age** 2011 - 2021

All ages 5.1% 3.0% 0 - 14 -3.9% 15 - 39 7.5% 40 - 64 65+ 23.8% -5 5 25 0 10 15 20

Percentage change

### Gender



### Females and Males by Age Band



# Change in Average Household Size

1851 - 2021



1851 1937 2021
Ave. Household Size Ave. Household Size 4.15 2.44

### Household Size as a % of all Households

2011 - 2021



#### Religion 2021



# **Religion by Council Area**

2021



#### Religion 1971 - 2021





### **Birth Country**

1971 - 2021



# Those Born Outside UK/Ireland as a



### Passports Held by Residents -**UK & Ireland only**

2011 - 2021



# **Passports Held by Residents**

2021



#### **Passports Held by Residents** (excl. UK/Ireland/EU)

2011 - 2021



# Main Language Spoken (excl. English)

2021



#### **Ethnic Group (excl. white)**



Asian

African

Ethnicities

Other

Traveller

Other

65,604

(3.4%)

1,529

Roma