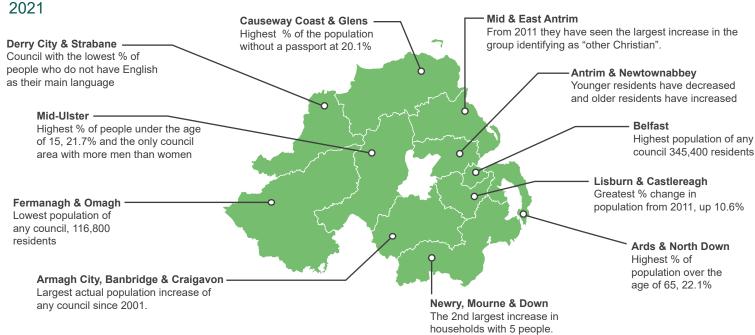

# Census 2021

Source: Census, NISRA (September 2022)





### Population Highlights by Council Area



### Population Change by Council Area

2001 - 2021



#### Age Bands as a % of Population



# **Percentage Change in Population by Age** 2011 - 2021

All ages 5.1% 3.0% 0 - 14 -3.9% 15 - 39 7.5% 40 - 64 65+ 23.8% -5 5 25 0 10 15 20

Percentage change

### Gender



### Females and Males by Age Band



# Change in Average Household Size

1851 - 2021



1851 1937 2021
Ave. Household Size Ave. Household Size 4.15 2.44

### Household Size as a % of all Households

2011 - 2021



#### Religion 2021



# **Religion by Council Area**

2021



#### Religion 1971 - 2021





### **Birth Country**

1971 - 2021



# Those Born Outside UK/Ireland as a



### Passports Held by Residents -**UK & Ireland only**

2011 - 2021



# **Passports Held by Residents**

2021



#### **Passports Held by Residen