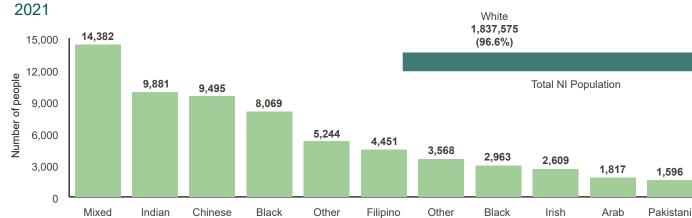

#### **Ethnic Group (excl. white)**

Asian

African

Ethnicities

Other

Traveller

Other

65,604

(3.4%)

1,529

Roma