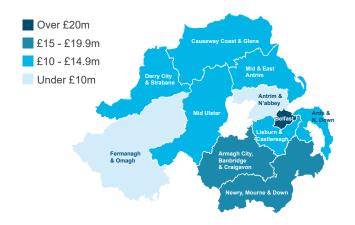

# Invest NI Covid Schemes 2020 -2022

Source: CCMS, Invest NI (June 2022)

Total applicants 19,378

# **Covid Applicants Paid by Scheme**



# Total assistance paid £144.0m

#### Covid Assistance Paid by Scheme (£m)



#### **Covid Applicants Paid by Scheme - DCA**



## Covid Assistance Paid by Scheme (£m) - DCA



#### Covid Applicants Paid by Scheme - PCA



#### Covid Assistance Paid by Scheme (£m) - PCA



# **Covid Scheme Information by PCA**

| Covid CRBSS Part A Covid CRBSS Part B Covid LCDSS Covid Microbusiness HF Covid NSESS BELFAST WEST Covid CRBSS Part A Covid CRBSS Part B Covid LCDSS Covid Microbusiness HF Covid NSESS EAST ANTRIM Covid CRBSS Part A Covid CRBSS Part B Covid CRBSS Part A Covid CRBSS Part A Covid CRBSS Part B Covid LCDSS Covid Microbusiness HF Covid CRBSS Part B Covid LCDSS Covid Microbusiness HF Covid NSESS EAST LONDONDERRY Covid CRBSS Part A Covid CRBSS Part B Covid Microbusiness HF Covid NSESS