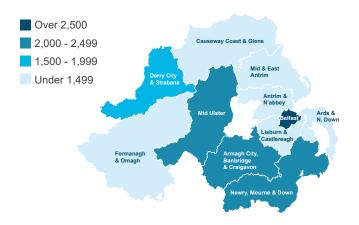

# **Covid Scheme Information by PCA**

| Covid CRBSS Part A Covid CRBSS Part B Covid LCDSS Covid Microbusiness HF Covid NSESS BELFAST WEST Covid CRBSS Part A Covid CRBSS Part B Covid LCDSS Covid Microbusiness HF Covid NSESS EAST ANTRIM Covid CRBSS Part A Covid CRBSS Part B Covid CRBSS Part A Covid CRBSS Part A Covid CRBSS Part B Covid LCDSS Covid Microbusiness HF Covid CRBSS Part B Covid LCDSS Covid Microbusiness HF Covid NSESS EAST LONDONDERRY Covid CRBSS Part A Covid CRBSS Part B Covid Microbusiness HF Covid NSESS                                                                                                                                                                                                                                                                                                                                                                                                                | 831 238 105 239 142 107 796 275 88 212 92 129 129 1348 253 130 707 230 89 158 81 149 826                                      | 6,744,081 3,531,738 1,173,343 836,500 828,000 374,500 6,506,091 3,963,415 825,177 742,000 524,000 451,500 7,932,493 3,619,796 1,184,697 1,218,000 1,455,000 455,000 5,742,654 3,336,565 860,089 549,500 475,000 521,500 |
|----------------------------------------------------------------------------------------------------------------------------------------------------------------------------------------------------------------------------------------------------------------------------------------------------------------------------------------------------------------------------------------------------------------------------------------------------------------------------------------------------------------------------------------------------------------------------------------------------------------------------------------------------------------------------------------------------------------------------------------------------------------------------------------------------------------------------------------------------------------------------------------------------------------------------------------------------------------------------------------------------------------|-------------------------------------------------------------------------------------------------------------------------------|-------------------------------------------------------------------------------------------------------------------------------------------------------------------------------------------------------------------------|
| Covid CRBSS Part B Covid LCDSS Covid Microbusiness HF Covid NSESS BELFAST NORTH Covid CRBSS Part B Covid LCDSS Covid Microbusiness HF Covid CRBSS Part B Covid LCDSS Covid Microbusiness HF Covid NSESS BELFAST SOUTH Covid CRBSS Part A Covid CRBSS Part B Covid LCDSS Covid Microbusiness HF Covid NSESS BELFAST SOUTH Covid CRBSS Part B Covid LCDSS Covid Microbusiness HF Covid NSESS BELFAST WEST Covid CRBSS Part A Covid CRBSS Part B Covid CRBSS Part B Covid LCDSS Covid Microbusiness HF Covid NSESS EAST ANTRIM Covid CRBSS Part B Covid CRBSS Part A Covid CRBSS Part A Covid CRBSS Part B Covid NSESS EAST LONDONDERRY Covid CRBSS Part B Covid CRBSS Part B Covid LCDSS Covid Microbusiness HF Covid CRBSS Part B Covid CRBSS Part B Covid CRBSS Part B Covid CRBSS Part B Covid LCDSS Covid Microbusiness HF Covid NSESS FERMANAGH AND | 238 105 239 142 107 796 275 88 212 92 129 1,095 247 117 348 253 130 707 230 89 158 81 149                                     | 3,531,738 1,173,343 836,500 828,000 374,500 6,506,091 3,963,415 825,177 742,000 524,000 451,500 7,932,493 3,619,796 1,184,697 1,218,000 1,455,000 455,000 5,742,654 3,336,565 860,089 549,500 475,000 521,500           |
| Covid CRBSS Part B Covid LCDSS Covid Microbusiness HF Covid NSESS BELFAST NORTH Covid CRBSS Part A Covid CRBSS Part B Covid Microbusiness HF Covid NSESS BELFAST SOUTH Covid CRBSS Part B Covid CRBSS Part B Covid CRBSS Part B Covid CRBSS Part B Covid Microbusiness HF Covid NSESS BELFAST SOUTH Covid CRBSS Part B Covid Microbusiness HF Covid NSESS BELFAST WEST Covid CRBSS Part A Covid CRBSS Part B Covid Microbusiness HF Covid NSESS EAST ANTRIM Covid CRBSS Part B Covid Microbusiness HF Covid CRBSS Part A Covid CRBSS Part B Covid Microbusiness HF Covid NSESS FERMANAGH AND                                                                                                   | 105 239 142 107 796 275 88 212 92 129 1,095 247 117 348 253 130 707 230 89 158 81 149                                         | 1,173,343 836,500 828,000 374,500 6,506,091 3,963,415 825,177 742,000 524,000 451,500 7,932,493 3,619,796 1,184,697 1,218,000 455,000 5,742,654 3,336,565 860,089 549,500 475,000 521,500                               |
| Covid Microbusiness HF Covid NSESS BELFAST NORTH Covid CRBSS Part A Covid CRBSS Part B Covid LCDSS Covid Microbusiness HF Covid CRBSS Part A Covid CRBSS Part A Covid CRBSS Part A Covid CRBSS Part B Covid LCDSS Covid Microbusiness HF Covid NSESS BELFAST WEST Covid CRBSS Part A Covid CRBSS Part B Covid CRBSS Part B Covid CRBSS Part B Covid CRBSS Part B Covid LCDSS Covid Microbusiness HF Covid CRBSS Part B Covid LCDSS Covid Microbusiness HF Covid NSESS EAST ANTRIM Covid CRBSS Part B Covid CRBSS Part B Covid CRBSS Part B Covid LCDSS Covid Microbusiness HF Covid CRBSS Part B Covid CRBSS Part B Covid CRBSS Part A Covid CRBSS Part A Covid CRBSS Part A Covid CRBSS Part B Covid NSESS EAST LONDONDERRY Covid CRBSS Part B Covid NSESS FERMANAGH AND                                                                                                                                       | 142<br>107<br>796<br>275<br>88<br>212<br>92<br>129<br>247<br>117<br>348<br>253<br>130<br>707<br>230<br>89<br>158<br>81<br>149 | 836,500 828,000 374,500 <b>6,506,091</b> 3,963,415 825,177 742,000 524,000 451,500 <b>7,932,493</b> 3,619,796 1,184,697 1,218,000 455,000 455,000 <b>5,742,654</b> 3,336,565 860,089 549,500 475,000 521,500            |
| Covid Microbusiness HF Covid NSESS BELFAST NORTH Covid CRBSS Part A Covid CRBSS Part B Covid LCDSS Covid Microbusiness HF Covid CRBSS Part A Covid CRBSS Part A Covid CRBSS Part A Covid CRBSS Part B Covid LCDSS Covid Microbusiness HF Covid NSESS BELFAST WEST Covid CRBSS Part A Covid CRBSS Part B Covid CRBSS Part B Covid CRBSS Part B Covid CRBSS Part B Covid LCDSS Covid Microbusiness HF Covid CRBSS Part B Covid LCDSS Covid Microbusiness HF Covid NSESS EAST ANTRIM Covid CRBSS Part B Covid CRBSS Part B Covid CRBSS Part B Covid LCDSS Covid Microbusiness HF Covid CRBSS Part B Covid CRBSS Part B Covid CRBSS Part A Covid CRBSS Part A Covid CRBSS Part A Covid CRBSS Part B Covid NSESS EAST LONDONDERRY Covid CRBSS Part B Covid NSESS FERMANAGH AND                                                                                                                                       | 142<br>107<br>796<br>275<br>88<br>212<br>92<br>129<br>247<br>117<br>348<br>253<br>130<br>707<br>230<br>89<br>158<br>81<br>149 | 828,000 374,500 6,506,091 3,963,415 825,177 742,000 524,000 451,500 7,932,493 3,619,796 1,184,697 1,218,000 455,000 455,000 5,742,654 3,336,565 860,089 549,500 475,000 521,500                                         |
| Covid NSESS  BELFAST NORTH  Covid CRBSS Part A  Covid CRBSS Part B  Covid LCDSS  Covid Microbusiness HF  Covid NSESS  BELFAST SOUTH  Covid CRBSS Part A  Covid CRBSS Part B  Covid LCDSS  Covid Microbusiness HF  Covid NSESS  BELFAST WEST  Covid CRBSS Part A  Covid CRBSS Part B  Covid Microbusiness HF  Covid NSESS  EAST ANTRIM  Covid CRBSS Part A  Covid CRBSS Part B  Covid LCDSS  Covid Microbusiness HF  Covid CRBSS Part B  Covid CRBSS Part A  Covid CRBSS Part A  Covid CRBSS Part B  Covid NSESS  EAST LONDONDERRY  Covid CRBSS Part B  Covid NSESS  FERMANAGH AND                                                                                                                                                          | 107 796 275 88 212 92 129 1,095 247 117 348 253 130 707 230 89 158 81 149                                                     | 374,500 6,506,091 3,963,415 825,177 742,000 524,000 451,500 7,932,493 3,619,796 1,184,697 1,218,000 455,000 455,000 5,742,654 3,336,565 860,089 549,500 475,000 521,500                                                 |
| BELFAST NORTH Covid CRBSS Part A Covid CRBSS Part B Covid LCDSS Covid Microbusiness HF Covid NSESS BELFAST SOUTH Covid CRBSS Part A Covid CRBSS Part B Covid LCDSS Covid Microbusiness HF Covid NSESS BELFAST WEST Covid CRBSS Part A Covid CRBSS Part A Covid CRBSS Part B Covid LCDSS Covid Microbusiness HF Covid CRBSS Part B Covid CRBSS Part B Covid LCDSS Covid Microbusiness HF Covid NSESS EAST ANTRIM Covid CRBSS Part A Covid CRBSS Part B Covid CRBSS Part B Covid LCDSS Covid Microbusiness HF Covid CRBSS Part B Covid CRBSS Part B Covid CRBSS Part A Covid CRBSS Part A Covid CRBSS Part A Covid CRBSS Part B Covid NSESS EAST LONDONDERRY Covid CRBSS Part B Covid Microbusiness HF Covid NSESS FERMANAGH AND                                                                                                                                                                                                     | 796<br>275<br>88<br>212<br>92<br>129<br>1,095<br>247<br>117<br>348<br>253<br>130<br>707<br>230<br>89<br>158<br>81             | 6,506,091 3,963,415 825,177 742,000 524,000 451,500 7,932,493 3,619,796 1,184,697 1,218,000 455,000 455,000 5,742,654 3,336,565 860,089 549,500 475,000 521,500                                                         |
| Covid CRBSS Part A Covid CRBSS Part B Covid LCDSS Covid Microbusiness HF Covid NSESS BELFAST SOUTH Covid CRBSS Part A Covid CRBSS Part B Covid LCDSS Covid Microbusiness HF Covid NSESS BELFAST WEST Covid CRBSS Part A Covid CRBSS Part B Covid CRBSS Part B Covid CRBSS Part B Covid LCDSS Covid Microbusiness HF Covid CRBSS Part B Covid LCDSS Covid Microbusiness HF Covid CRBSS Part A Covid CRBSS Part A Covid CRBSS Part A Covid CRBSS Part B Covid CRBSS Part A Covid CRBSS Part A Covid CRBSS Part A Covid CRBSS Part B Covid NSESS EAST LONDONDERRY Covid CRBSS Part B Covid Microbusiness HF Covid NSESS FERMANAGH AND                                                                                                                                                                                                  | 275 88 212 92 129 1,095 247 117 348 253 130 707 230 89 158 81 149                                                             | 3,963,415 825,177 742,000 524,000 451,500 7,932,493 3,619,796 1,184,697 1,218,000 455,000 455,000 5,742,654 3,336,565 860,089 549,500 475,000 521,500                                                                   |
| Covid CRBSS Part B Covid LCDSS Covid Microbusiness HF Covid NSESS BELFAST SOUTH Covid CRBSS Part A Covid CRBSS Part B Covid Microbusiness HF Covid NSESS BELFAST WEST Covid CRBSS Part A Covid CRBSS Part A Covid CRBSS Part B Covid CRBSS Part B Covid LCDSS Covid Microbusiness HF Covid NSESS EAST ANTRIM Covid CRBSS Part B Covid CRBSS Part A Covid CRBSS Part A Covid CRBSS Part A Covid CRBSS Part B Covid NSESS EAST LONDONDERRY Covid CRBSS Part B Covid NSESS FERMANAGH AND                                                                                                                                                                                                                                                | 88<br>212<br>92<br>129<br>11,095<br>247<br>117<br>348<br>253<br>130<br>707<br>230<br>89<br>158<br>81<br>149                   | 825,177 742,000 524,000 451,500 7,932,493 3,619,796 1,184,697 1,218,000 455,000 455,000 5,742,654 3,336,565 860,089 549,500 475,000 521,500                                                                             |
| Covid LCDSS Covid Microbusiness HF Covid NSESS BELFAST SOUTH Covid CRBSS Part A Covid CRBSS Part B Covid LCDSS Covid Microbusiness HF Covid NSESS BELFAST WEST Covid CRBSS Part A Covid CRBSS Part A Covid CRBSS Part B Covid LCDSS Covid Microbusiness HF Covid NSESS EAST ANTRIM Covid CRBSS Part A Covid CRBSS Part B Covid CRBSS Part B Covid CRBSS Part B Covid NSESS EAST ANTRIM Covid CRBSS Part B Covid CRBSS Part A Covid CRBSS Part A Covid CRBSS Part A Covid CRBSS Part A Covid NSESS EAST LONDONDERRY Covid CRBSS Part B Covid CRBSS Part B Covid LCDSS Covid Microbusiness HF Covid CRBSS Part B Covid LCDSS Covid Microbusiness HF Covid NSESS FERMANAGH AND                                                                                                                                                                                                                                                        | 212<br>92<br>129<br>1,095<br>247<br>117<br>348<br>253<br>130<br>707<br>230<br>89<br>158<br>81<br>149                          | 742,000 524,000 451,500 7,932,493 3,619,796 1,184,697 1,218,000 455,000 5,742,654 3,336,565 860,089 549,500 475,000 521,500                                                                                             |
| Covid Microbusiness HF Covid NSESS BELFAST SOUTH Covid CRBSS Part A Covid CRBSS Part B Covid LCDSS Covid Microbusiness HF Covid NSESS BELFAST WEST Covid CRBSS Part A Covid CRBSS Part B Covid LCDSS Covid Microbusiness HF Covid NSESS EAST ANTRIM Covid CRBSS Part A Covid CRBSS Part B Covid NSESS EAST LONDONDERRY Covid CRBSS Part A Covid CRBSS Part B Covid Microbusiness HF Covid NSESS FERMANAGH AND                                                                                                                                                                                                                                                                                                     | 92<br>129<br>1,095<br>247<br>117<br>348<br>253<br>130<br>707<br>230<br>89<br>158<br>81<br>149                                 | 524,000<br>451,500<br><b>7,932,493</b><br>3,619,796<br>1,184,697<br>1,218,000<br>455,000<br><b>5,742,654</b><br>3,336,565<br>860,089<br>549,500<br>475,000<br>521,500                                                   |
| Covid NSESS  BELFAST SOUTH  Covid CRBSS Part A  Covid CRBSS Part B  Covid LCDSS  Covid Microbusiness HF  Covid NSESS  BELFAST WEST  Covid CRBSS Part A  Covid CRBSS Part B  Covid LCDSS  Covid Microbusiness HF  Covid NSESS  EAST ANTRIM  Covid CRBSS Part A  Covid CRBSS Part B  Covid LCDSS  Covid Microbusiness HF  Covid CRBSS Part B  Covid NSESS  EAST LONDONDERRY  Covid CRBSS Part B  Covid NSESS  FERMANAGH AND                                                                                                                                                                                                                                                                                                                                      | 129 1,095 247 117 348 253 130 707 230 89 158 81 149                                                                           | 451,500 7,932,493 3,619,796 1,184,697 1,218,000 4,55,000 455,000 5,742,654 3,336,565 860,089 549,500 475,000 521,500                                                                                                    |
| BELFAST SOUTH Covid CRBSS Part A Covid CRBSS Part B Covid LCDSS Covid Microbusiness HF Covid NSESS BELFAST WEST Covid CRBSS Part A Covid CRBSS Part B Covid LCDSS Covid Microbusiness HF Covid NSESS EAST ANTRIM Covid CRBSS Part B Covid LCDSS Covid Microbusiness HF Covid NSESS EAST LONDONDERRY Covid CRBSS Part A Covid CRBSS Part B Covid NSESS FERMANAGH AND                                                                                                                                                                                                                                                                                                                                                                                                        | 1,095<br>247<br>117<br>348<br>253<br>130<br>707<br>230<br>89<br>158<br>81<br>149                                              | 7,932,493 3,619,796 1,184,697 1,218,000 1,455,000 455,000 5,742,654 3,336,565 860,089 549,500 475,000 521,500                                                                                                           |
| Covid CRBSS Part A Covid CRBSS Part B Covid LCDSS Covid Microbusiness HF Covid NSESS BELFAST WEST Covid CRBSS Part A Covid CRBSS Part B Covid LCDSS Covid Microbusiness HF Covid NSESS EAST ANTRIM Covid CRBSS Part A Covid CRBSS Part B Covid LCDSS Covid Microbusiness HF Covid NSESS EAST LONDONDERRY Covid CRBSS Part A Covid CRBSS Part B Covid NSESS Covid Microbusiness HF Covid NSESS FERMANAGH AND                                                                                                                                                                                                                                                                                                                                                                                                                         | 247<br>117<br>348<br>253<br>130<br><b>707</b><br>230<br>89<br>158<br>81<br>149                                                | 3,619,796 1,184,697 1,218,000 1,455,000 455,000 5,742,654 3,336,565 860,089 549,500 475,000 521,500                                                                                                                     |
| Covid CRBSS Part B Covid LCDSS Covid Microbusiness HF Covid NSESS BELFAST WEST Covid CRBSS Part A Covid CRBSS Part B Covid LCDSS Covid Microbusiness HF Covid NSESS EAST ANTRIM Covid CRBSS Part B Covid CRBSS Part B Covid CRBSS Part B Covid CRBSS Part B Covid Microbusiness HF Covid CRBSS Part B Covid LCDSS Covid Microbusiness HF Covid NSESS EAST LONDONDERRY Covid CRBSS Part A Covid CRBSS Part B Covid Microbusiness HF Covid NSESS FERMANAGH AND                                                                                                                                                                                                                                                                                                                                                                                                                                 | 117 348 253 130 707 230 89 158 81 149                                                                                         | 1,184,697 1,218,000 1,455,000 455,000 5,742,654 3,336,565 860,089 549,500 475,000 521,500                                                                                                                               |
| Covid LCDSS Covid Microbusiness HF Covid NSESS BELFAST WEST Covid CRBSS Part A Covid CRBSS Part B Covid LCDSS Covid Microbusiness HF Covid NSESS EAST ANTRIM Covid CRBSS Part B Covid CRBSS Part A Covid CRBSS Part B Covid LCDSS Covid Microbusiness HF Covid CRBSS Part B Covid LCDSS Covid Microbusiness HF Covid NSESS EAST LONDONDERRY Covid CRBSS Part A Covid CRBSS Part B Covid NSESS FERMANAGH AND                                                                                                                                                                                                                                                                                                                                                                                                                                                                                                     | 348<br>253<br>130<br><b>707</b><br>230<br>89<br>158<br>81                                                                     | 1,218,000<br>1,455,000<br>455,000<br><b>5,742,654</b><br>3,336,565<br>860,089<br>549,500<br>475,000<br>521,500                                                                                                          |
| Covid Microbusiness HF Covid NSESS BELFAST WEST Covid CRBSS Part A Covid CRBSS Part B Covid LCDSS Covid Microbusiness HF Covid NSESS EAST ANTRIM Covid CRBSS Part B Covid LCDSS Covid Microbusiness HF Covid CRBSS Part B Covid LCDSS Covid Microbusiness HF Covid NSESS EAST LONDONDERRY Covid CRBSS Part B Covid LCDSS Covid Microbusiness HF Covid NSESS FERMANAGH AND                                                                                                                                                                                                                                                                                                                                                                                                                                                                                                 | 253<br>130<br><b>707</b><br>230<br>89<br>158<br>81<br>149                                                                     | 1,455,000<br>455,000<br><b>5,742,654</b><br>3,336,565<br>860,089<br>549,500<br>475,000<br>521,500                                                                                                                       |
| Covid NSESS BELFAST WEST Covid CRBSS Part A Covid CRBSS Part B Covid LCDSS Covid Microbusiness HF Covid NSESS EAST ANTRIM Covid CRBSS Part A Covid CRBSS Part B Covid LCDSS Covid Microbusiness HF Covid NSESS EAST LONDONDERRY Covid CRBSS Part A Covid CRBSS Part B Covid CRBSS Part B Covid NSESS Covid Microbusiness HF Covid NSESS Covid Microbusiness HF Covid CRBSS Part B Covid LCDSS Covid Microbusiness HF Covid NSESS FERMANAGH AND                                                                                                                                                                                                                                                                                                                                                                                                                                                                                                                                                                 | 130<br><b>707</b><br>230<br>89<br>158<br>81<br>149                                                                            | 455,000<br><b>5,742,654</b><br>3,336,565<br>860,089<br>549,500<br>475,000<br>521,500                                                                                                                                    |
| BELFAST WEST  Covid CRBSS Part A  Covid CRBSS Part B  Covid LCDSS  Covid Microbusiness HF  Covid NSESS  EAST ANTRIM  Covid CRBSS Part A  Covid CRBSS Part B  Covid LCDSS  Covid Microbusiness HF  Covid NSESS  EAST LONDONDERRY  Covid CRBSS Part A  Covid CRBSS Part A  Covid CRBSS Part B  Covid NSESS  Covid Microbusiness HF  Covid CRBSS Part B  Covid CRBSS Part B  Covid CRBSS Part B  Covid CRBSS Part B  Covid NSESS  Covid Microbusiness HF  Covid NSESS  FERMANAGH AND                                                                                                                                                                                                                                                                                                                                                                                                                                                                                                                              | 707<br>230<br>89<br>158<br>81<br>149                                                                                          | 5,742,654<br>3,336,565<br>860,089<br>549,500<br>475,000<br>521,500                                                                                                                                                      |
| Covid CRBSS Part A Covid CRBSS Part B Covid LCDSS Covid Microbusiness HF Covid NSESS  EAST ANTRIM Covid CRBSS Part A Covid CRBSS Part B Covid LCDSS Covid Microbusiness HF Covid NSESS  EAST LONDONDERRY Covid CRBSS Part A Covid CRBSS Part B Covid NSESS  Covid Microbusiness HF Covid CRBSS Part A Covid CRBSS Part B Covid CRBSS Part B Covid CRBSS Part B Covid CRBSS Part B Covid NSESS Covid Microbusiness HF Covid NSESS FERMANAGH AND                                                                                                                                                                                                                                                                                                                                                                                                                                                                                                                                                                 | 230<br>89<br>158<br>81<br>149                                                                                                 | 3,336,565<br>860,089<br>549,500<br>475,000<br>521,500                                                                                                                                                                   |
| Covid CRBSS Part B Covid LCDSS Covid Microbusiness HF Covid NSESS  EAST ANTRIM Covid CRBSS Part A Covid CRBSS Part B Covid LCDSS Covid Microbusiness HF Covid NSESS  EAST LONDONDERRY Covid CRBSS Part B Covid NSESS Covid Microbusiness HF Covid NSESS FERMANAGH AND                                                                                                                                                                                                                                                                                                                                                                                                                                                                                                                                                                                                                                                              | 89<br>158<br>81<br>149                                                                                                        | 860,089<br>549,500<br>475,000<br>521,500                                                                                                                                                                                |
| Covid LCDSS Covid Microbusiness HF Covid NSESS  EAST ANTRIM Covid CRBSS Part A Covid CRBSS Part B Covid LCDSS Covid Microbusiness HF Covid NSESS  EAST LONDONDERRY Covid CRBSS Part B Covid CRBSS Part B Covid CRBSS Part B Covid CRBSS Part B Covid LCDSS Covid Microbusiness HF Covid NSESS FERMANAGH AND                                                                                                                                                                                                                                                                                                                                                                                                                                                                                                                                                                                                                                                                                                    | 158<br>81<br>149                                                                                                              | 549,500<br>475,000<br>521,500                                                                                                                                                                                           |
| Covid Microbusiness HF Covid NSESS  EAST ANTRIM Covid CRBSS Part A Covid CRBSS Part B Covid LCDSS Covid Microbusiness HF Covid NSESS  EAST LONDONDERRY Covid CRBSS Part A Covid CRBSS Part B Covid LCDSS Covid Microbusiness HF Covid NSESS FERMANAGH AND                                                                                                                                                                                                                                                                                                                                                                                                                                                                                                                                                                                                                                                                                                                                                      | 81<br>149                                                                                                                     | 475,000<br>521,500                                                                                                                                                                                                      |
| Covid NSESS  EAST ANTRIM  Covid CRBSS Part A  Covid CRBSS Part B  Covid LCDSS  Covid Microbusiness HF  Covid NSESS  EAST LONDONDERRY  Covid CRBSS Part A  Covid CRBSS Part B  Covid LCDSS  Covid Microbusiness HF  Covid NSESS  FERMANAGH AND                                                                                                                                                                                                                                                                                                                                                                                                                                                                                                                                                                                                                                                                                                                                                                  | 149                                                                                                                           | 521,500                                                                                                                                                                                                                 |
| EAST ANTRIM  Covid CRBSS Part A  Covid CRBSS Part B  Covid LCDSS  Covid Microbusiness HF  Covid NSESS  EAST LONDONDERRY  Covid CRBSS Part A  Covid CRBSS Part B  Covid LCDSS  Covid Microbusiness HF  Covid NSESS  FERMANAGH AND                                                                                                                                                                                                                                                                                                                                                                                                                                                                                                                                                                                                                                                                                                                                                                               |                                                                                                                               |                                                                                                                                                                                                                         |
| Covid CRBSS Part A  Covid CRBSS Part B  Covid LCDSS  Covid Microbusiness HF  Covid NSESS  EAST LONDONDERRY  Covid CRBSS Part A  Covid CRBSS Part B  Covid LCDSS  Covid Microbusiness HF  Covid NSESS  FERMANAGH AND                                                                                                                                                                                                                                                                                                                                                                                                                                                                                                                                                                                                                                                                                                                                                                                            | 826                                                                                                                           |                                                                                                                                                                                                                         |
| Covid CRBSS Part B Covid LCDSS Covid Microbusiness HF Covid NSESS EAST LONDONDERRY Covid CRBSS Part A Covid CRBSS Part B Covid LCDSS Covid Microbusiness HF Covid NSESS FERMANAGH AND                                                                                                                                                                                                                                                                                                                                                                                                                                                                                                                                                                                                                                                                                                                                                                                                                          |                                                                                                                               | 6,325,751                                                                                                                                                                                                               |
| Covid LCDSS Covid Microbusiness HF Covid NSESS EAST LONDONDERRY Covid CRBSS Part A Covid CRBSS Part B Covid LCDSS Covid Microbusiness HF Covid NSESS FERMANAGH AND                                                                                                                                                                                                                                                                                                                                                                                                                                                                                                                                                                                                                                                                                                                                                                                                                                             | 250                                                                                                                           | 3,678,836                                                                                                                                                                                                               |
| Covid Microbusiness HF Covid NSESS  EAST LONDONDERRY Covid CRBSS Part A Covid CRBSS Part B Covid LCDSS Covid Microbusiness HF Covid NSESS FERMANAGH AND                                                                                                                                                                                                                                                                                                                                                                                                                                                                                                                                                                                                                                                                                                                                                                                                                                                        | 65                                                                                                                            | 563,915                                                                                                                                                                                                                 |
| Covid NSESS  EAST LONDONDERRY  Covid CRBSS Part A  Covid CRBSS Part B  Covid LCDSS  Covid Microbusiness HF  Covid NSESS  FERMANAGH AND                                                                                                                                                                                                                                                                                                                                                                                                                                                                                                                                                                                                                                                                                                                                                                                                                                                                         | 260                                                                                                                           | 910,000                                                                                                                                                                                                                 |
| EAST LONDONDERRY Covid CRBSS Part A Covid CRBSS Part B Covid LCDSS Covid Microbusiness HF Covid NSESS FERMANAGH AND                                                                                                                                                                                                                                                                                                                                                                                                                                                                                                                                                                                                                                                                                                                                                                                                                                                                                            | 161                                                                                                                           | 858,000                                                                                                                                                                                                                 |
| Covid CRBSS Part A Covid CRBSS Part B Covid LCDSS Covid Microbusiness HF Covid NSESS FERMANAGH AND                                                                                                                                                                                                                                                                                                                                                                                                                                                                                                                                                                                                                                                                                                                                                                                                                                                                                                             | 90                                                                                                                            | 315,000                                                                                                                                                                                                                 |
| Covid CRBSS Part B Covid LCDSS Covid Microbusiness HF Covid NSESS FERMANAGH AND                                                                                                                                                                                                                                                                                                                                                                                                                                                                                                                                                                                                                                                                                                                                                                                                                                                                                                                                | 1,087                                                                                                                         | 7,730,229                                                                                                                                                                                                               |
| Covid LCDSS Covid Microbusiness HF Covid NSESS FERMANAGH AND                                                                                                                                                                                                                                                                                                                                                                                                                                                                                                                                                                                                                                                                                                                                                                                                                                                                                                                                                   | 271                                                                                                                           | 3,894,967                                                                                                                                                                                                               |
| Covid Microbusiness HF Covid NSESS FERMANAGH AND                                                                                                                                                                                                                                                                                                                                                                                                                                                                                                                                                                                                                                                                                                                                                                                                                                                                                                                                                               | 106                                                                                                                           | 975,262                                                                                                                                                                                                                 |
| Covid NSESS FERMANAGH AND                                                                                                                                                                                                                                                                                                                                                                                                                                                                                                                                                                                                                                                                                                                                                                                                                                                                                                                                                                                      | 339                                                                                                                           | 1,186,500                                                                                                                                                                                                               |
| FERMANAGH AND                                                                                                                                                                                                                                                                                                                                                                                                                                                                                                                                                                                                                                                                                                                                                                                                                                                                                                                                                                                                  | 214                                                                                                                           | 1,124,000                                                                                                                                                                                                               |
|                                                                                                                                                                                                                                                                                                                                                                                                                                                                                                                                                                                                                                                                                                                                                                                                                                                                                                                                                                                                                | 157                                                                                                                           | 549,500                                                                                                                                                                                                                 |
| SOUTH TYRONE                                                                                                                                                                                                                                                                                                                                                                                                                                                                                                                                                                                                                                                                                                                                                                                                                                                                                                                                                                                                   | 1,204                                                                                                                         | 8,563,347                                                                                                                                                                                                               |
| Carried ODDOOD 1.4                                                                                                                                                                                                                                                                                                                                                                                                                                                                                                                                                                                                                                                                                                                                                                                                                                                                                                                                                                                             | 000                                                                                                                           | 4 000 455                                                                                                                                                                                                               |
| Covid CRBSS Part A                                                                                                                                                                                                                                                                                                                                                                                                                                                                                                                                                                                                                                                                                                                                                                                                                                                                                                                                                                                             | 303                                                                                                                           | 4,339,455                                                                                                                                                                                                               |
| Covid CRBSS Part B                                                                                                                                                                                                                                                                                                                                                                                                                                                                                                                                                                                                                                                                                                                                                                                                                                                                                                                                                                                             | 86                                                                                                                            | 732,892                                                                                                                                                                                                                 |
| Covid LCDSS                                                                                                                                                                                                                                                                                                                                                                                                                                                                                                                                                                                                                                                                                                                                                                                                                                                                                                                                                                                                    | 320                                                                                                                           | 1,120,000                                                                                                                                                                                                               |
| Covid Microbusiness HF                                                                                                                                                                                                                                                                                                                                                                                                                                                                                                                                                                                                                                                                                                                                                                                                                                                                                                                                                                                         | 355                                                                                                                           | 1,881,000                                                                                                                                                                                                               |
| Covid NSESS                                                                                                                                                                                                                                                                                                                                                                                                                                                                                                                                                                                                                                                                                                                                                                                                                                                                                                                                                                                                    | 140                                                                                                                           | 490,000                                                                                                                                                                                                                 |
| FOYLE                                                                                                                                                                                                                                                                                                                                                                                                                                                                                                                                                                                                                                                                                                                                                                                                                                                                                                                                                                                                          | 918                                                                                                                           | 7,761,340                                                                                                                                                                                                               |
| Covid CRBSS Part A                                                                                                                                                                                                                                                                                                                                                                                                                                                                                                                                                                                                                                                                                                                                                                                                                                                                                                                                                                                             | 318                                                                                                                           | 4,652,910                                                                                                                                                                                                               |
| Covid CRBSS Part B                                                                                                                                                                                                                                                                                                                                                                                                                                                                                                                                                                                                                                                                                                                                                                                                                                                                                                                                                                                             | 115                                                                                                                           | 1,123,929                                                                                                                                                                                                               |
| Covid LCDSS                                                                                                                                                                                                                                                                                                                                                                                                                                                                                                                                                                                                                                                                                                                                                                                                                                                                                                                                                                                                    | 225                                                                                                                           | 787,500                                                                                                                                                                                                                 |
| Covid Microbusiness HF                                                                                                                                                                                                                                                                                                                                                                                                                                                                                                                                                                                                                                                                                                                                                                                                                                                                                                                                                                                         | 148                                                                                                                           | 805,000                                                                                                                                                                                                                 |
| Covid NSESS                                                                                                                                                                                                                                                                                                                                                                                                                                                                                                                                                                                                                                                                                                                                                                                                                                                                                                                                                                                                    | 112                                                                                                                           | 392,000                                                                                                                                                                                                                 |
| LAGAN VALLEY                                                                                                                                                                                                                                                                                                                                                                                                                                                                                                                                                                                                                                                                                                                                                                                                                                                                                                                                                                                                   | 1,180                                                                                                                         | 8,985,824                                                                                                                                                                                                               |
| Covid CRBSS Part A                                                                                                                                                                                                                                                                                                                                                                                                                                                                                                                                                                                                                                                                                                                                                                                                                                                                                                                                                                                             | 319                                                                                                                           | 4,659,485                                                                                                                                                                                                               |
| Covid CRBSS Part B                                                                                                                                                                                                                                                                                                                                                                                                                                                                                                                                                                                                                                                                                                                                                                                                                                                                                                                                                                                             |                                                                                                                               | 1,257,839                                                                                                                                                                                                               |
| Covid LCDSS                                                                                                                                                                                                                                                                                                                                                                                                                                                                                                                                                                                                                                                                                                                                                                                                                                                                                                                                                                                                    | 133                                                                                                                           | 1,169,000                                                                                                                                                                                                               |
| Covid Microbusiness HF                                                                                                                                                                                                                                                                                                                                                                                                                                                                                                                                                                                                                                                                                                                                                                                                                                                                                                                                                                                         | 133<br>334                                                                                                                    |                                                                                                                                                                                                                         |
| Covid NSESS                                                                                                                                                                                                                                                                                                                                                                                                                                                                                                                                                                                                                                                                                                                                                                                                                                                                                                                                                                                                    |                                                                                                                               | 1,392,000                                                                                                                                                                                                               |
| Covid Microbusiness HF                                                                                                                                                                                                                                                                                                                                                                                                                                                                                                                                                                                                                                                                                                                                                                                                                                                                                                                                                                                         |                                                                                                                               |                                                                                                                                                                                                                         |

| MID ULSTER             | 1,509  | 10,647,109  |
|------------------------|--------|-------------|
| Covid CRBSS Part A     | 364    | 5,336,741   |
| Covid CRBSS Part B     | 121    | 1,012,868   |
| Covid LCDSS            | 422    | 1,477,000   |
| Covid Microbusiness HF | 417    | 2,173,000   |
| Covid NSESS            | 185    | 647,500     |
| NEWRY AND ARMAGH       | 1,663  | 11,035,376  |
| Covid CRBSS Part A     | 346    | 5,055,481   |
| Covid CRBSS Part B     | 108    | 958,396     |
| Covid LCDSS            | 551    | 1,928,500   |
| Covid Microbusiness HF | 436    | 2,316,000   |
| Covid NSESS            | 222    | 777,000     |
| NORTH ANTRIM           | 1,009  | 7,835,981   |
| Covid CRBSS Part A     | 306    | 4,465,795   |
| Covid CRBSS Part B     | 99     | 842,686     |
| Covid LCDSS            | 231    | 808,500     |
| Covid Microbusiness HF | 237    | 1,243,000   |
| Covid NSESS            | 136    | 476,000     |
| NORTH DOWN             | 771    | 6,229,223   |
| Covid CRBSS Part A     | 251    | 3,739,798   |
| Covid CRBSS Part B     | 69     | 597,425     |
| Covid LCDSS            | 233    | 815,500     |
| Covid Microbusiness HF | 147    | 828,000     |
| Covid NSESS            | 71     | 248,500     |
| SOUTH ANTRIM           | 944    | 7,105,894   |
| Covid CRBSS Part A     | 267    | 3,943,229   |
| Covid CRBSS Part B     | 72     | 660,165     |
| Covid LCDSS            | 299    | 1,046,500   |
| Covid Microbusiness HF | 204    | 1,099,000   |
| Covid NSESS            | 102    | 357,000     |
| SOUTH DOWN             | 1,489  | 9,645,164   |
| Covid CRBSS Part A     | 289    | 4,198,539   |
| Covid CRBSS Part B     | 114    | 967,625     |
| Covid LCDSS            | 501    | 1,753,500   |
| Covid Microbusiness HF | 398    | 2,071,000   |
| Covid NSESS            | 187    | 654,500     |
| STRANGFORD             | 843    | 6,565,759   |
| Covid CRBSS Part A     | 242    | 3,555,085   |
| Covid CRBSS Part B     | 84     | 818,174     |
| Covid LCDSS            | 237    | 829,500     |
| Covid Microbusiness HF | 190    | 1,048,000   |
| Covid NSESS            | 90     | 315,000     |
| UPPER BANN             | 1,183  | 9,881,700   |
| Covid CRBSS Part A     | 419    | 6,155,228   |
| Covid CRBSS Part B     | 104    | 969,473     |
| Covid LCDSS            | 261    | 913,500     |
| Covid Microbusiness HF | 230    | 1,252,000   |
| Covid NSESS            | 169    | 591,500     |
| WEST TYRONE            | 1,265  | 8,175,035   |
| Covid CRBSS Part A     | 238    | 3,507,544   |
| Covid CRBSS Part B     | 83     | 763,490     |
| Covid LCDSS            | 428    | 1,498,000   |
| Covid Microbusiness HF | 346    | 1,811,000   |
| Covid NSESS            | 170    | 595,000     |
| NOT AVAILABLE          | 58     | 559,011     |
| Covid CRBSS Part A     | 13     | 172,371     |
| Covid CRBSS Part B     | 37     | 355,640     |
| Covid LCDSS            | 5      | 17,500      |
| Covid Microbusiness HF | 2      | 10,000      |
| Covid NSESS            | 1      | 3,500       |
| Grand Total            | 19,378 | 143,972,063 |
|                        |        |             |