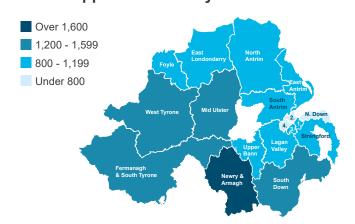

# Invest NI Covid Schemes 2020 -2022

Source: CCMS, Invest NI (June 2022)

Total applicants 19,378

# **Covid Applicants Paid by Scheme**



# Total assistance paid £144.0m

#### Covid Assistance Paid by Scheme (£m)



#### **Covid Applicants Paid by Scheme - DCA**



## Covid Assistance Paid by Scheme (£m) - DCA



#### Covid Applicants Paid by Scheme - PCA



#### Covid Assistance Paid by Scheme (£m) - PCA



# **Covid Scheme Information by PCA**

| Covid CRBSS Part A Covid CRBSS Part B Covid LCDSS Covid Microbusiness HF Covid NSESS BELFAST WEST Covid CRBSS Part A Covid CRBSS Part B Covid LCDSS Covid Microbusiness HF Covid NSESS EAST ANTRIM Covid CRBSS Part A Covid CRBSS Part B Covid CRBSS Part A Covid CRBSS Part A Covid CRBSS Part B Covid LCDSS Covid Microbusiness HF Covid CRBSS Part B Covid LCDSS Covid Microbusiness HF Covid NSESS EAST LONDONDERRY Covid CRBSS Part A Covid CRBSS Part B Covid Microbusiness HF Covid NSESS