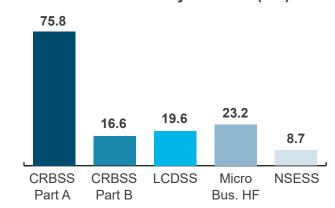

# Invest NI Covid Schemes 2020 -2022

Source: CCMS, Invest NI (June 2022)

Total applicants 19,378

# **Covid Applicants Paid by Scheme**



# Total assistance paid £144.0m

#### Covid Assistance Paid by Scheme (£m)



#### **Covid Applicants Paid by Scheme - DCA**



## Covid Assistance Paid by Scheme (£m) - DCA



#### Covid Applicants Paid by Scheme - PCA



#### Covid Assistance Paid by Scheme (£m) - PCA



# **Covid Scheme Information by PCA**

| Covid CRBSS Part A Covid CRBSS Part B Covid LCDSS Covid Microbusiness HF Covid NSESS BELFAST WEST Covid CRBSS Part A Covid CRBSS Part B Covid LCDSS Covid Microbusiness HF Covid NSESS EAST ANTRIM Covid CRBSS Part A Covid CRBSS Part B Covid CRBSS Part A Covid CRBSS Part A Covid CRBSS Part B Covid LCDSS Covid Microbusiness HF Covid CRBSS Part B Covid LCDSS Covid Microbusiness HF Covid NSESS EAST LONDONDERRY Covid CRBSS Part A Covid CRBSS Part B Covid Microbusiness HF Covid NSESS