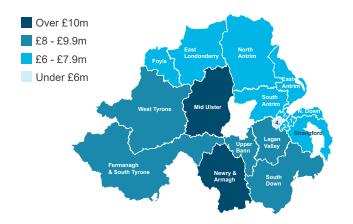

# Invest NI Covid Schemes 2020 -2022

Source: CCMS, Invest NI (June 2022)

Total applicants 19,378

# **Covid Applicants Paid by Scheme**



# Total assistance paid £144.0m

#### Covid Assistance Paid by Scheme (£m)



#### **Covid Applicants Paid by Scheme - DCA**



## Covid Assistance Paid by Scheme (£m) - DCA



#### Covid Applicants Paid by Scheme - PCA



#### Covid Assistance Paid by Scheme (£m) - PCA



# **Covid Scheme Information by PCA**

| Covid CRBSS Part A Covid CRBSS Part B Covid LCDSS Covid Microbusiness HF Covid NSESS BELFAST WEST Covid CRBSS Part A Covid CRBSS Part B Covid LCDSS Covid Microbusiness HF Covid NSESS EAST ANTRIM Covid CRBSS Part A Covid CRBSS Part B Covid CRBSS Part A Covid CRBSS Part A Covid CRBSS Part B Covid LCDSS Covid Microbusiness HF Covid CRBSS Part B Covid LCDSS Covid Microbusiness HF Covid NSESS EAST LONDONDERRY Covid CRBSS Part A Covid CRBSS Part B Covid Microbusiness HF Covid NSESS