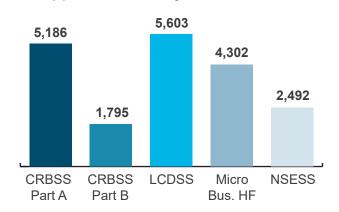

# Invest NI Covid Schemes 2020 -2022

Source: CCMS, Invest NI (June 2022)

Total applicants 19,378

# **Covid Applicants Paid by Scheme**



# Total assistance paid £144.0m

#### Covid Assistance Paid by Scheme (£m)



#### **Covid Applicants Paid by Scheme - DCA**



## Covid Assistance Paid by Scheme (£m) - DCA



#### Covid Applicants Paid by Scheme - PCA



#### Covid Assistance Paid by Scheme (£m) - PCA



# **Covid Scheme Information by PCA**

| Covid CRBSS Part A Covid CRBSS Part B Covid LCDSS Covid Microbusiness HF Covid NSESS BELFAST WEST Covid CRBSS Part A Covid CRBSS Part B Covid LCDSS Covid Microbusiness HF Covid NSESS EAST ANTRIM Covid CRBSS Part A Covid CRBSS Part B Covid CRBSS Part A Covid CRBSS Part A Covid CRBSS Part B Covid LCDSS Covid Microbusiness HF Covid CRBSS Part B Covid LCDSS Covid Microbusiness HF Covid NSESS EAST LONDONDERRY Covid CRBSS Part A Covid CRBSS Part B Covid Microbusiness HF Covid NSESS