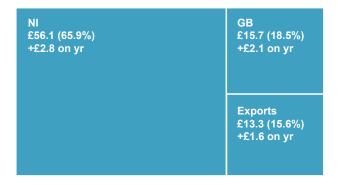

# NI Economic Trade Statistics

Source: NI Economic Trade Statistics, NISRA (2023)

These estimates are designated as experimental to reflect the fact they are under development.

Total Sales = £85.2bn (NI: £56.1bn + GB: £15.7bn + Exports: £13.3bn)

External Sales = £29.0bn (GB: £15.7bn + Exports: £13.3bn)

Exports = £13.3bn

## Composition and Trends

Breakdown of Sales 2022 (£bn)