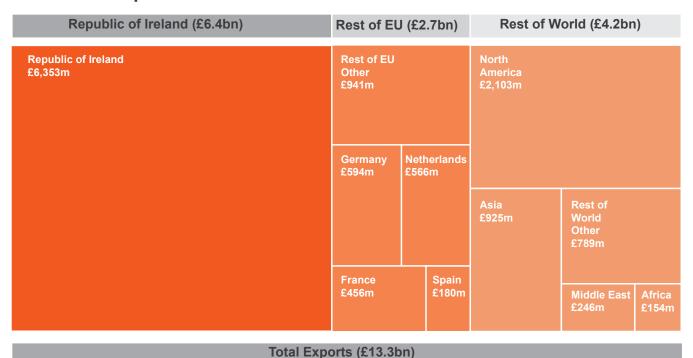

# NI Economic Trade Statistics

Source: NI Economic Trade Statistics, NISRA (2023)

These estimates are designated as experimental to reflect the fact they are under development.

Total Sales = £85.2bn (NI: £56.1bn + GB: £15.7bn + Exports: £13.3bn)

External Sales = £29.0bn (GB: £15.7bn + Exports: £13.3bn)

Exports = £13.3bn

## Composition and Trends

Breakdown of Sales 2022 (£bn)



#### **Growth 2018-2022 (% change)**



#### **Destination of Exports 2022**



#### **Top Ten Sectors Exports for 2021 & 2022**



#### **External Sales and Exports by Council Area 2022**



<sup>\*</sup>In some instances NISRA were unable to assign a business to a postcode, such trade is classified as unassigned (External sales: £3,156m, Exports: £946m)

### **External Sales and Exports Trends 2013-2022**



investni.com

corporate information