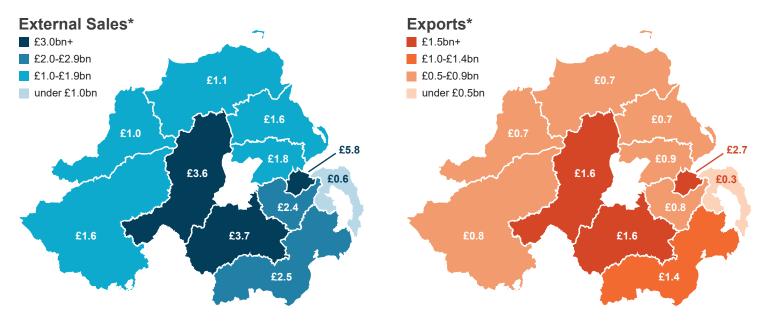

#### **External Sales and Exports by Council Area 2022**

<sup>\*</sup>In some instances NISRA were unable to assign a business to a postcode, such trade is classified as unassigned (External sales: £3,156m, Exports: £946m)