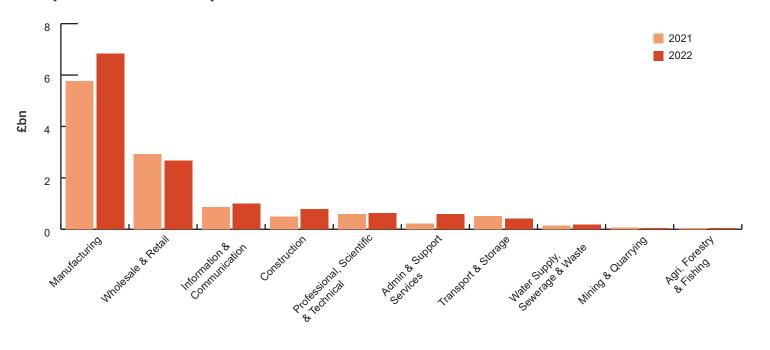

# NI Economic Trade Statistics

Source: NI Economic Trade Statistics, NISRA (2023)

These estimates are designated as experimental to reflect the fact they are under development.

Total Sales = £85.2bn (NI: £56.1bn + GB: £15.7bn + Exports: £13.3bn)

External Sales = £29.0bn (GB: £15.7bn + Exports: £13.3bn)

Exports = £13.3bn

## Composition and Trends

Breakdown of Sales 2022 (£bn)



#### **Growth 2018-2022 (% change)**



#### **Destination of Exports 2022**



#### **Top Ten Sectors Exports for 2021 & 2022**



#### **External Sales and Exports by Council Area 2022**



<sup>\*</sup>In some instances NISRA were unable to assign a business to a postcode, such trade is classified as unassigned (External sales: £3,156m, Exports: £946m)

### **External Sales and Exports Trends 2013-2022**



investni.com

corporate information