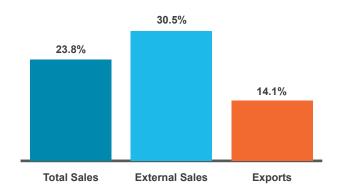

# NI Economic Trade Statistics

Source: NI Economic Trade Statistics, NISRA (2023)

These estimates are designated as experimental to reflect the fact they are under development.

Total Sales = £85.2bn (NI: £56.1bn + GB: £15.7bn + Exports: £13.3bn)

External Sales = £29.0bn (GB: £15.7bn + Exports: £13.3bn)

Exports = £13.3bn

## Composition and Trends

Breakdown of Sales 2022 (£bn)



#### **Growth 2018-2022 (% change)**



#### **Destination of Exports 2022**



#### **Top Ten Sectors Exports for 2021 & 2022**



#### **External Sales and Exports by Council Area 2022**



<sup>\*</sup>In some instances NISRA were unable to assign a business to a postcode, such trade is classified as unassigned (External sales: £3,156m, Exports: £946m)

### **External Sales and Exports Trends 2013-2022**



investni.com

corporate information