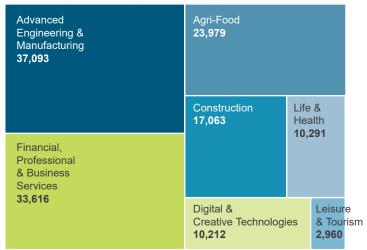

The Invest NI KPIs cover those businesses supported by Invest NI. These figures should not be interpreted as reflective of the whole NI economy, for which more comprehensive data are available from the NI Statistics and Research Agency (NISRA).



## **Employment by Sector**



## Sales by Sector

| Advanced<br>Engineering &<br>Manufacturing<br>£7.7bn | Construction<br>£5.3bn                                                |                                   |
|------------------------------------------------------|-----------------------------------------------------------------------|-----------------------------------|
| Agri-Food<br><b>£7.1bn</b>                           | Financial,<br>Professional<br>& Business<br>Services<br><b>£2.6bn</b> | Life &<br>Health<br><b>£1.9bn</b> |
|                                                      | Digital & Creative Tech.<br><b>£1.4bn</b>                             |                                   |
| Leisure & Tourism<br><b>£0.2bn</b>                   |