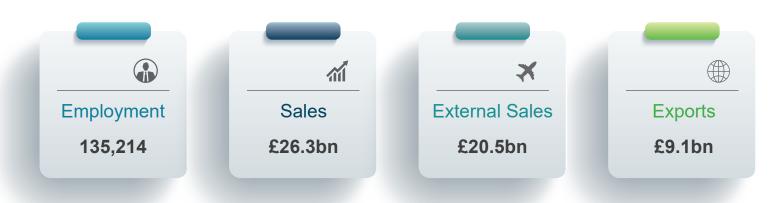

The Invest NI KPIs cover those businesses supported by Invest NI. These figures should not be interpreted as reflective of the whole NI economy, for which more comprehensive data are available from the NI Statistics and Research Agency (NISRA).



## **Employment by Sector**



## Sales by Sector

| Advanced<br>Engineering &<br>Manufacturing<br>£7.7bn | Construction<br>£5.3bn                                                |                                   |
|------------------------------------------------------|-----------------------------------------------------------------------|-----------------------------------|
| Agri-Food<br><b>£7.1bn</b>                           | Financial,<br>Professional<br>& Business<br>Services<br><b>£2.6bn</b> | Life &<br>Health<br><b>£1.9bn</b> |
|                                                      | Digital & Creative Tech.<br><b>£1.4bn</b>                             |                                   |
| Leisure & Tourism<br><b>£0.2bn</b>                   |