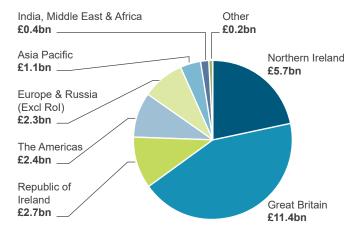

g<br>£7.7bn | Construction<br>£5.3bn                                                |                                   |
|------------------------------------------------------|-----------------------------------------------------------------------|-----------------------------------|
| Agri-Food<br><b>£7.1bn</b>                           | Financial,<br>Professional<br>& Business<br>Services<br><b>£2.6bn</b> | Life &<br>Health<br><b>£1.9bn</b> |
|                                                      | Digital & Creative Tech.<br><b>£1.4bn</b>                             |                                   |
| Leisure & Tourism<br><b>£0.2bn</b>                   |                                                                       |                                   |

Sales by Market



## **Employment by Council Area**



## investni.com May 2023