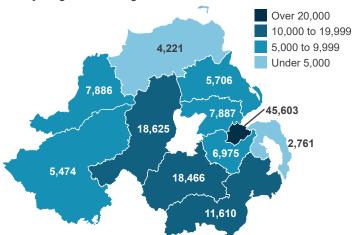

|                                   |
|------------------------------------------------------|-----------------------------------------------------------------------|-----------------------------------|
| Agri-Food<br><b>£7.1bn</b>                           | Financial,<br>Professional<br>& Business<br>Services<br><b>£2.6bn</b> | Life &<br>Health<br><b>£1.9bn</b> |
|                                                      | Digital & Creative Tech.<br><b>£1.4bn</b>                             |                                   |
| Leisure & Tourism<br><b>£0.2bn</b>                   |                                                                       |                                   |

Sales by Market



## **Employment by Council Area**



## investni.com May 2023