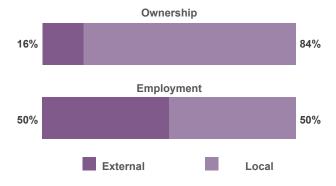

#### Of the 10,970 additional jobs created between 2016-2017, 571 of these were in this council area.

**Businesses by Size** 

**Business by Ownership** 

Whilst externally-owned businesses represent 16% of the total they account for 50% of employment.