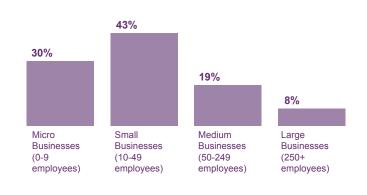

#### Of the 10,970 additional jobs created between 2016-2017, 571 of these were in this council area.

**Businesses by Size** 

**Business by Ownership** 

Whilst externally-owned businesses represent 16% of the total they account for 50% of employment.