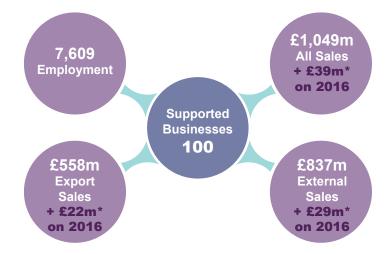

#### Of the 10,970 additional jobs created between 2016-2017, 571 of these were in this council area.

**Businesses by Size** 

**Business by Ownership** 

Whilst externally-owned businesses represent 16% of the total they account for 50% of employment.

#### Sales by Sector

| Agri-Food<br>£384m (36.6%) | Advanced<br>Engineering &<br>Manufacturing<br>£350m (33.4%) | Digital &<br>Creative<br>Technologies<br>£156m (14.9                | s<br>%)              | Construction<br>£51m (4.8%) |
|----------------------------|-------------------------------------------------------------|---------------------------------------------------------------------|----------------------|-----------------------------|
|                            |                                                             | Financial,<br>Professional<br>& Business<br>Services<br>£38m (3.6%) | Other<br>£70m (6.7%) |                             |
|                            | Total Sales £1,049m                                         |                                                                     |                      | )                           |

#### Sales by Trade Territory

|                     | Republic of Ireland | Europe (Excl. Rol) | Other         |
|---------------------|---------------------|--------------------|---------------|
|                     | £112m (20.1%)       | £274m (49.2%)      | £171m (30.7%) |
| Total Exports £558m |                     |                    |               |