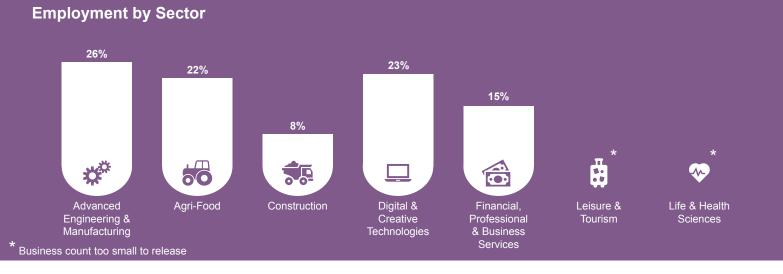

Key metrics include all sales, external sales outside NI, export sales outside UK and employment (based on Full-Time Equivalent). All data is provisional and subject to further revision.

Businesses are classified according to Invest NI's sector reporting structure which is based on their main product and/or service within Northern Ireland.