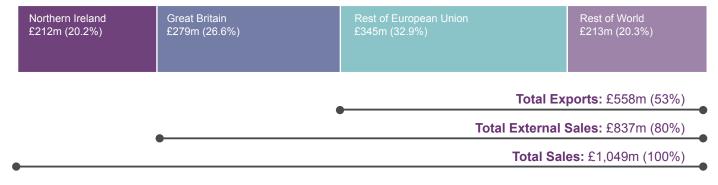

#### **Sales by Destination**

#### Sales by Trade Territory

|                     | Republic of Ireland | Europe (Excl. Rol) | Other         |
|---------------------|---------------------|--------------------|---------------|
|                     | £112m (20.1%)       | £274m (49.2%)      | £171m (30.7%) |
| Total Exports £558m |                     |                    |               |