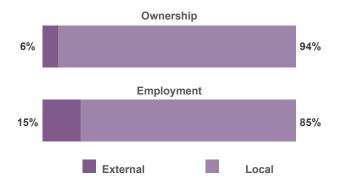

#### **Business by Ownership**

Whilst externally-owned businesses represent 6% of the total they account for 15% of employment.