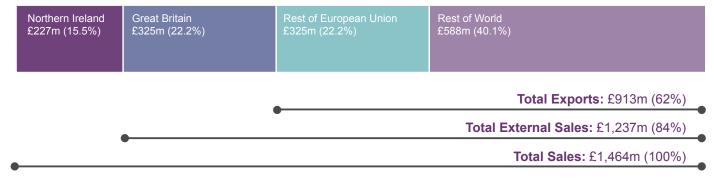

d<br>£146m (10.0%) | Financial,<br>Prof. &<br>Business<br>Services<br>£85m<br>(5.8%) |
|-------------------------------------------------------------|-------------------------------------------------------------------|----------------------------|-----------------------------------------------------------------|
|                                                             |                                                                   | Other<br>£100m (6.8%)      |                                                                 |
|                                                             | Total Sales £1,464m                                               |                            |                                                                 |

#### **Sales by Destination**



#### Sales by Trade Territory



### investni.com

# corporate information

July 2018