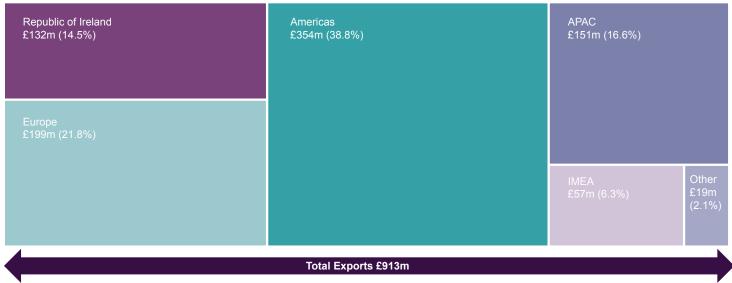

r>Prof. &<br>Business<br>Services<br>£85m<br>(5.8%) |
|-------------------------------------------------------------|-------------------------------------------------------------------|----------------------------|-----------------------------------------------------------------|
|                                                             |                                                                   | Other<br>£100m (6.8%)      |                                                                 |
|                                                             | Total Sales £1,464m                                               |                            |                                                                 |

#### **Sales by Destination**



#### Sales by Trade Territory



### investni.com

# corporate information

July 2018