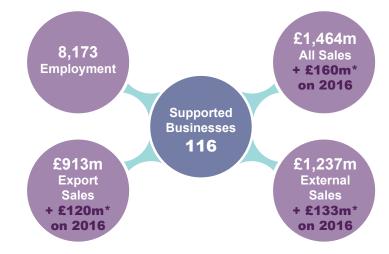

## Invest NI Supported Business Performance (2017)

Key Performance Indicators (KPIs) are collected from a sub-set of Invest NI businesses who are significant contributors to the NI economy. KPIs are geographically assigned based on the HQ location of the business.

Key metrics include all sales, external sales outside NI, export sales outside UK and employment (based on Full-Time Equivalent). All data is provisional and subject to further revision.

Businesses are classified according to Invest NI's sector reporting structure which is based on their main product and/or service within Northern Ireland.

 $^{\ast}$  Sales change is based on those businesses for which we have data in each of the years of analysis.