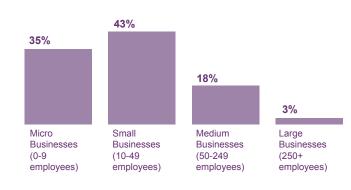

rmance Indicators (KPIs) are collected from a sub-set of Invest NI businesses who are significant contributors to the NI economy. KPIs are geographically assigned based on the HQ location of the business.

Key metrics include all sales, external sales outside NI, export sales outside UK and employment (based on Full-Time Equivalent). All data is provisional and subject to further revision.

Businesses are classified according to Invest NI's sector reporting structure which is based on their main product and/or service within Northern Ireland.

 $^{\ast}$  Sales change is based on those businesses for which we have data in each of the years of analysis.



#### Of the 10,970 additional jobs created between 2016-2017, 1,059 of these were in this council area.



#### **Businesses by Size**



#### **Business by Ownership**



Whilst externally-owned businesses represent 6% of the total they account for 15% of employment.

#### Sales by Sector

| Advanced<br>Engineering &<br>Manufacturing<br>£612m (41.8%) | Construction<br>£286m (19.5%)<br>Life & Sciences<br>£235m (16.0%) | Agri-Food<br>£146m (10.0%) | Financial,<br>Prof. &<br>Business<br>Services<br>£85m<br>(5.8%) |
|-------------------------------------------------------------|-------------------------------------------------------------------|----------------------------|-----------------------------------------------------------------|
|                                                             |                                                                   | Other<br>£100m (6.8%)      |