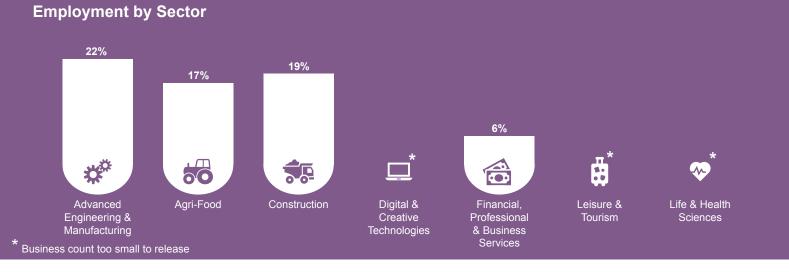

Key metrics include all sales, external sales outside NI, export sales outside UK and employment (based on Full-Time Equivalent). All data is provisional and subject to further revision.

Businesses are classified according to Invest NI's sector reporting structure which is based on their main product and/or service within Northern Ireland.