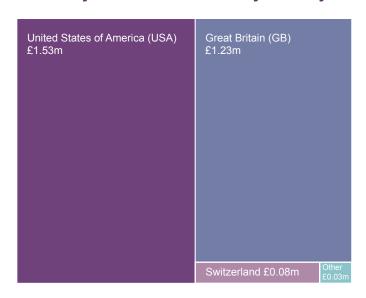

#### **Externally-Owned Investment by Country**

Total externally-owned investment secured was £2.86m. This is defined as investment in the area by businesses where at least 50% of ownership is based outside Northern Ireland. The figures include the support that Invest NI offers these businesses.