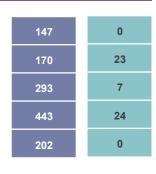

# Total Support = £31.89m

| £m   |      |
|------|------|
| 9.78 | 0.00 |
| 4.44 | 0.19 |
| 5.16 | 0.13 |
| 4.57 | 0.26 |
| 7.35 | 0.01 |