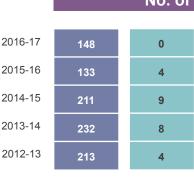

# **North Antrim Constituency**

Invest NI Activity (2012-13 to 2016-17)

June 2017

Source: Invest NI

#### Locally-Owned Businesses

Externally-Owned Businesses

# No. of Businesses = 300 292







# Total Support = £31.89m



| £m   |      |
|------|------|
| 9.78 | 0.00 |
| 4.44 | 0.19 |
| 5.16 | 0.13 |
| 4.57 | 0.26 |
| 7.35 | 0.01 |

#### Total Investment = £137.88m £m 32.87 0.00 2016-17 22.27 1.19 2015-16 22.59 0.56 2014-15 27.68 1.09 2013-14 2012-13 29.62 0.01



### Jobs Promoted = 1,309





#### 2016-17 5 121 2015-16 245 2014-15 14 2013-14 271 3 2012-13 151



### **Type of Support**



#### **Notes**

- •Business totals may not add as a business can be supported in more than one year and can move from local to externally-owned during the 5 year period.
- •Does not include £0.24m of support to External Delivery Organisations or universities, which contributes towards £0.32m of investment, as this benefits businesses across all of Northern Ireland.
- •'Jobs Promoted' are