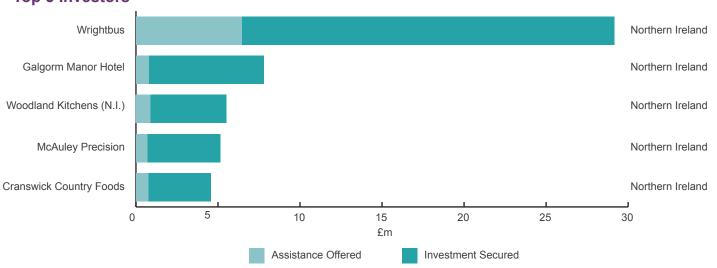

ness totals may not add as a business can be supported in more than one year and can move from local to externally-owned during the 5 year period.
- •Does not include £0.24m of support to External Delivery Organisations or universities, which contributes towards £0.32m of investment, as this benefits businesses across all of Northern Ireland.
- •'Jobs Promoted' are those which are expected as a result of the implementation of a business plan. As this happens, they become 'Jobs Created'.

#### Jobs above NI Private Sector Median (PSM)

For specific projects Invest NI measures the quality of the jobs by the proportion of those jobs that attract salaries above the Northern Ireland PSM wage - the average annual wage for the private sector, which is £20,800 for 2016.



## **Top 5 Investors**



## **Externally-Owned First Time Investment** vs Existing Expansions



#### **Externally-Owned Investment by Country**



Total externally-owned investment secured was £2.86m. This is defined as investment in the area by businesses where at least 50% of ownership is based outside Northern Ireland. The figures include the support that Invest NI offers these businesses.

## investni.com