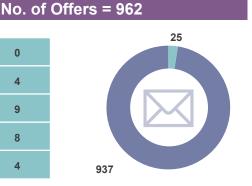

#### Jobs above NI Private Sector Median (PSM)

For specific projects Invest NI measures the quality of the jobs by the proportion of those jobs that attract salaries above the Northern Ireland PSM wage - the average annual wage for the private sector, which is £20,800 for 2016.