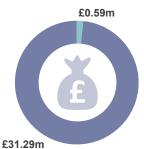

# Total Support = £31.89m

| £m   |      |
|------|------|
| 9.78 | 0.00 |
| 4.44 | 0.19 |
| 5.16 | 0.13 |
| 4.57 | 0.26 |
| 7.35 | 0.01 |