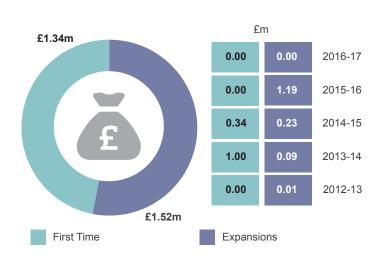

## **Externally-Owned First Time Investment** vs Existing Expansions

#### **Externally-Owned Investment by Country**

Total externally-owned investment secured was £2.86m. This is defined as investment in the area by businesses where at least 50% of ownership is based outside Northern Ireland. The figures include the support that Invest NI offers these businesses.