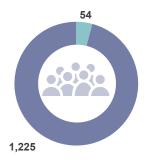

# **North Antrim Constituency**

Invest NI Activity (2012-13 to 2016-17)

June 2017

Source: Invest NI

#### Locally-Owned Businesses

Externally-Owned Businesses

# No. of Businesses = 300 292







# Total Support = £31.89m



| £m   |      |
|------|------|
| 9.78 | 0.00 |
| 4.44 | 0.19 |
| 5.16 | 0.13 |
| 4.57 | 0.26 |
| 7.35 | 0.01 |

#### Total Investment = £137.88m £m 32.87 0.00 2016-17 22.27 1.19 2015-16 22.59 0.56 2014-15 27.68 1.09 2013-14 2012-13 29.62 0.01



### Jobs Promoted = 1,309





#### 2016-17 5 121 2015-16 245 2014-15 14 2013-14 271 3 2012-13 151



### **Type of Support**



#### **Notes**

- •Business totals may not add as a business can be supported in more than one year and can move from local to externally-owned during the 5 year period.
- •Does not include £0.24m of support to External Delivery Organisations or universities, which contributes towards £0.32m of investment, as this benefits businesses across all of Northern Ireland.
- •'Jobs Promoted' are those which are expected as a result of the implementation of a business plan. As this happens, they become 'Jobs Created'.

#### Jobs above NI Private Sector Median (PSM)

For specific projects Invest NI measures the quality of the jobs by the proportion of those jobs that attract salaries above the North