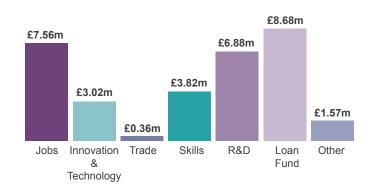

### **Type of Support**

# Total Support = £31.89m

| £m   |      |
|------|------|
| 9.78 | 0.00 |
| 4.44 | 0.19 |
| 5.16 | 0.13 |
| 4.57 | 0.26 |
| 7.35 | 0.01 |