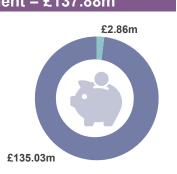

#### Total Investment = £137.88m £m 32.87 0.00 2016-17 22.27 1.19 2015-16 22.59 0.56 2014-15 27.68 1.09 2013-14 2012-13 29.62 0.01

#### **Externally-Owned Investment by Country**

Total externally-owned investment secured was £2.86m. This is defined as investment in the area by businesses where at least 50% of ownership is based outside Northern Ireland. The figures include the support that Invest NI offers these businesses.