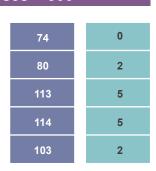

# **North Antrim Constituency**

Invest NI Activity (2012-13 to 2016-17)

June 2017

Source: Invest NI

#### Locally-Owned Businesses

Externally-Owned Businesses

# No. of Businesses = 300 292







# Total Support = £31.89m



| £m   |      |
|------|------|
| 9.78 | 0.00 |
| 4.44 | 0.19 |
| 5.16 | 0.13 |
| 4.57 | 0.26 |
| 7.35 | 0.01 |

#### Total Investment = £137.88m £m 32.87 0.00 2016-17 22.27 1.19 2015-16 22.59 0.56 2014-15 27.68 1.09 2013-14 2012-13 29.62 0.01



### Jobs Promoted = 1,309





#### 2016-17 5 121 2015-16 245 2014-15 14 2013-14 271 3 2012-13 151



### **Type of Support**



#### **Notes**

- •Business totals may not add as a business can be supported in more than one year and can move from local to externally-owned during the 5 year period.
- •Does not include £0.24m of support to External Delivery Organisations or universities, which contributes towards £0.32m of investment, as this benefits businesses across all of Northern Ireland.
- •'Jobs Promoted' ar