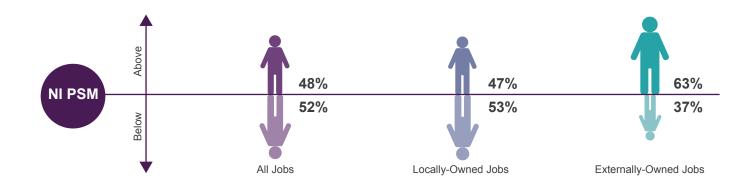

#### Jobs above NI Private Sector Median (PSM)

For specific projects Invest NI measures the quality of the jobs by the proportion of those jobs that attract salaries above the Northern Ireland PSM wage - the average annual wage for the private sector, which is £20,800 for 2016.