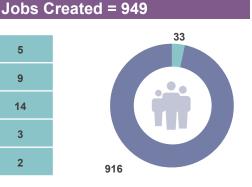

#### 2016-17 5 121 2015-16 245 2014-15 14 2013-14 271 3 2012-13 151

#### **Notes**

- •Business totals may not add as a business can be supported in more than one year and can move from local to externally-owned during the 5 year period.
- •Does not include £0.24m of support to External Delivery Organisations or universities, which contributes towards £0.32m of investment, as this benefits businesses across all of Northern Ireland.
- •'Jobs Promoted' are those which are expected as a result of the implementation of a business plan. As this happens, they become 'Jobs Created'.