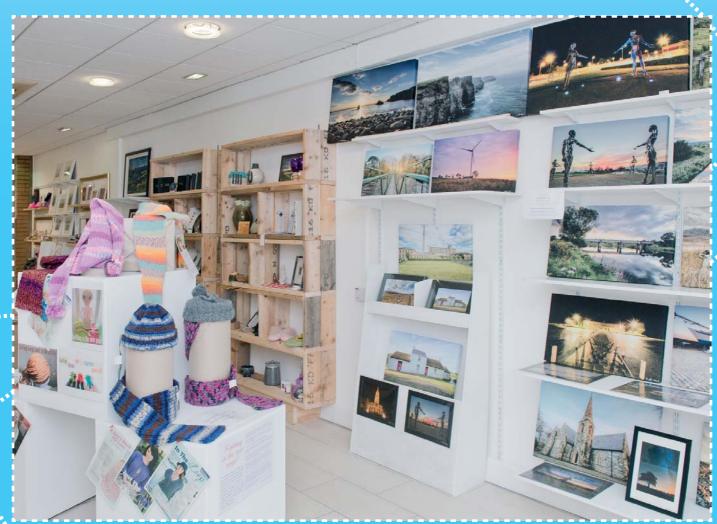

Western SIF Zone: Enniskillen and Strabane

Northern SIF Zone: BallymenaSouthern SIF Zone: Lurgan

South Eastern SIF Zone: Downpatrick and Lisburn

Each hub contains training/conference space, together with facilities for hot desking. The hubs also offer retail space for test trading. The hubs have brought back into use a total of 26 buildings across Northern Ireland, representing over 39,627 sq ft of vacant or under-used commercial space.