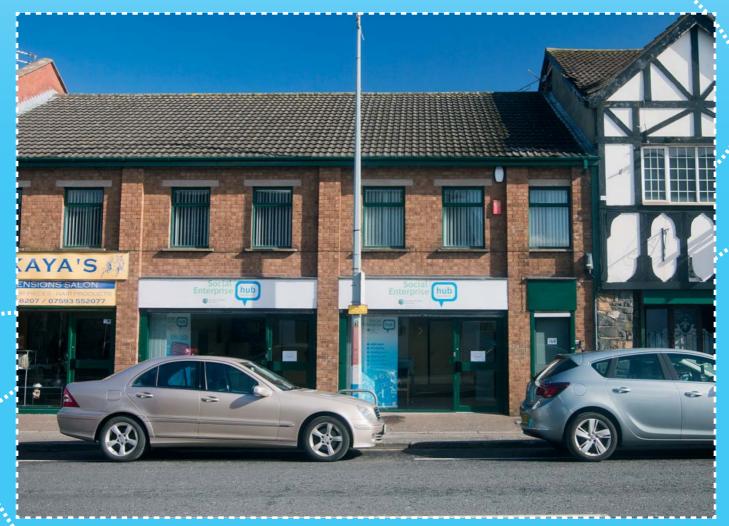

At the core of the Executive's objectives for this pilot project was the establishment of at least 10 Social Enterprise Incubation Hubs, with at least one hub in each of the 9 Social Investment Fund zones. The Department for Social Development was tasked with identifying and securing suitable premises for the hubs and has now established 11 hubs across Northern Ireland. In addition to the hubs established in each of the four Belfast SIF zones and the Derry~Londonderry zone, the following regional towns were chosen to host a hub, based on commercial vacancy rates and proximity to neighbourhood renewal areas:

Western SIF Zone: Enniskillen and Strabane

Northern SIF Zone: BallymenaSouthern SIF Zone: Lurgan

South Eastern SIF Zone: Downpatrick and Lisburn

Each hub contains training/conference space, together with facilities for hot desking. The hubs also offer retail space for test trading. The hubs have brought back into use a total of 26 buildings across Northern Ireland, representing over 39,627 sq ft of vacant or under-used commercial space.