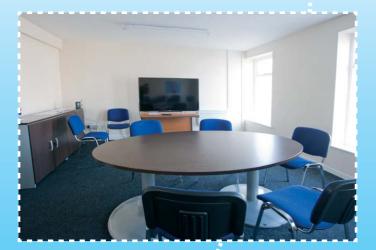

Western SIF Zone: Enniskillen and Strabane

Northern SIF Zone: BallymenaSouthern SIF Zone: Lurgan

South Eastern SIF Zone: Downpatrick and Lisburn

Each hub contains training/conference space, together with facilities for hot desking. The hubs also offer retail space for test trading. The hubs have brought back into use a total of 26 buildings across Northern Ireland, representing over 39,627 sq ft of vacant or under-used commercial space.

This brochure shows the visual transformation of the buildings which have now been brought back into use for the purpose of assisting in the incubation of new Social Enterprises. This is in line with the overarching aim of the Social Enterprise Hub Signature Programme which was designed to enhance local derelict premises and lack of local employment by encouraging social enterprise business start up within local communities through an action learning pilot programme.