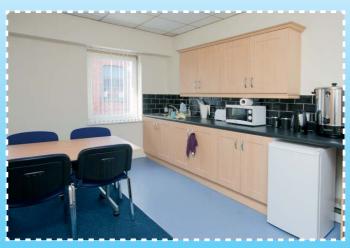

Western SIF Zone: Enniskillen and Strabane

Northern SIF Zone: BallymenaSouthern SIF Zone: Lurgan

South Eastern SIF Zone: Downpatrick and Lisburn

Each hub contains training/conference space, together with facilities for hot desking. The hubs also offer retail space for test trading. The hubs have brought back into use a total of 26 buildings across Northern Ireland, representing over 39,627 sq ft of vacant or under-used commercial space.

This brochure shows the visual transformation of the buildings which have now been brought back into use for the purpose of assisting in the incubation of new Social Enterprises. This is in line with the overarching aim of the Social Enterprise Hub Signature Programme which was designed to enhance local derelict premises and lack of local employment by encouraging social enterprise business start up within local communities through an action learning pilot programme.