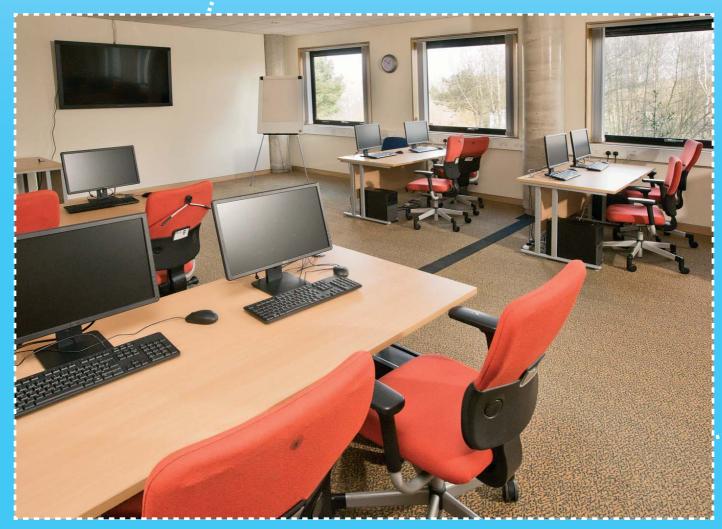

Western SIF Zone: Enniskillen and Strabane

Northern SIF Zone: BallymenaSouthern SIF Zone: Lurgan

South Eastern SIF Zone: Downpatrick and Lisburn

Each hub contains training/conference space, together with facilities for hot desking. The hubs also offer retail space for test trading. The hubs have brought back into use a total of 26 buildings across Northern Ireland, representing over 39,627 sq ft of vacant or under-used commercial space.

This brochure shows the visual transformation of the buildings which have now been brought back into use for the purpose of assisting in the incubation of new Social Enterprises. This is in line with the overarching aim of the Social Enterprise Hub Signature Programme which was designed to enhance local derelict premises and lack of local employment by encouraging social enterprise business start up within local communities through an action learning pilot programme.