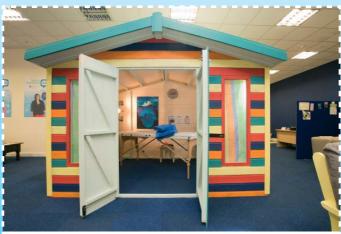

Western SIF Zone: Enniskillen and Strabane

Northern SIF Zone: BallymenaSouthern SIF Zone: Lurgan

South Eastern SIF Zone: Downpatrick and Lisburn

Each hub contains training/conference space, together with facilities for hot desking. The hubs also offer retail space for test trading. The hubs have brought back into use a total of 26 buildings across Northern Ireland, representing over 39,627 sq ft of vacant or under-used commercial space.