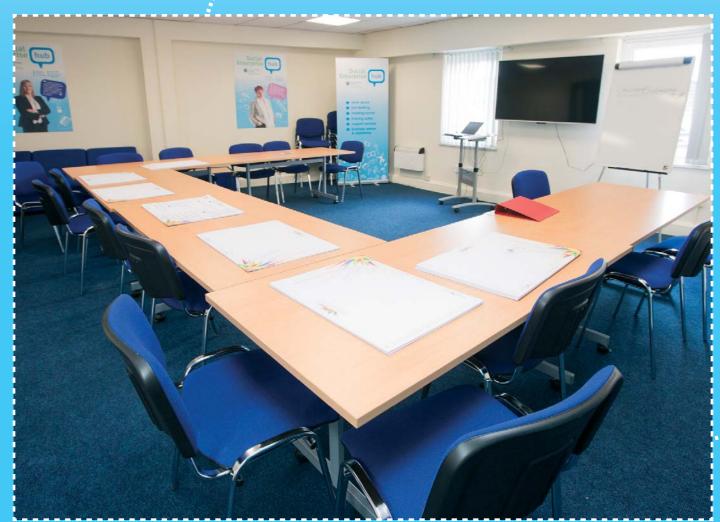

Western SIF Zone: Enniskillen and Strabane

Northern SIF Zone: BallymenaSouthern SIF Zone: Lurgan

South Eastern SIF Zone: Downpatrick and Lisburn

Each hub contains training/conference space, together with facilities for hot desking. The hubs also offer retail space for test trading. The hubs have brought back into use a total of 26 buildings across Northern Ireland, representing over 39,627 sq ft of vacant or under-used commercial space.

This brochure shows the visual transformation of the buildings which have now been brought back into use for the purpose of assisting in the incubation of new Social Enterprises. This is in line with the overarching aim of the Social Enterprise Hub Signature Programme which was designed to enhance local derelict premises and lack of local employment by encouraging social enterprise business start up within local communities through an action learning pilot programme.