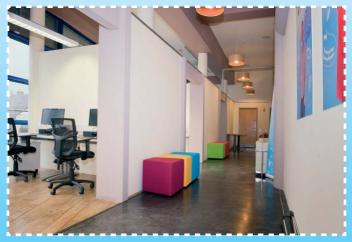

Western SIF Zone: Enniskillen and Strabane

Northern SIF Zone: BallymenaSouthern SIF Zone: Lurgan

South Eastern SIF Zone: Downpatrick and Lisburn

Each hub contains training/conference space, together with facilities for hot desking. The hubs also offer retail space for test trading. The hubs have brought back into use a total of 26 buildings across Northern Ireland, representing over 39,627 sq ft of vacant or under-used commercial space.

This brochure shows the visual transformation of the buildings which have now been brought back into use for the purpose of assisting in the incubation of new Social Enterprises. This is in line with the overarching aim of the Social Enterprise Hub Signature Programme which was designed to enhance local derelict premises and lack of local employment by encouraging social enterprise business start up within local communities through an action learning pilot programme.