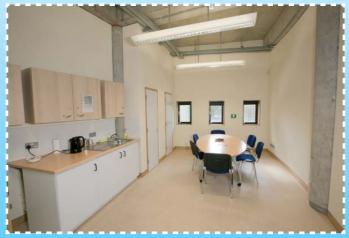

Western SIF Zone: Enniskillen and Strabane

Northern SIF Zone: BallymenaSouthern SIF Zone: Lurgan

South Eastern SIF Zone: Downpatrick and Lisburn

Each hub contains training/conference space, together with facilities for hot desking. The hubs also offer retail space for test trading. The hubs have brought back into use a total of 26 buildings across Northern Ireland, representing over 39,627 sq ft of vacant or under-used commercial space.

This brochure shows the visual transformation of the buildings which have now been brought back into use for the purpose of assisting in the incubation of new Social Enterprises. This is in line with the overarching aim of the Social Enterprise Hub Signature Programme which was designed to enhance local derelict premises and lack of local employment by encouraging social enterprise business start up within local communities through an action learning pilot programme.