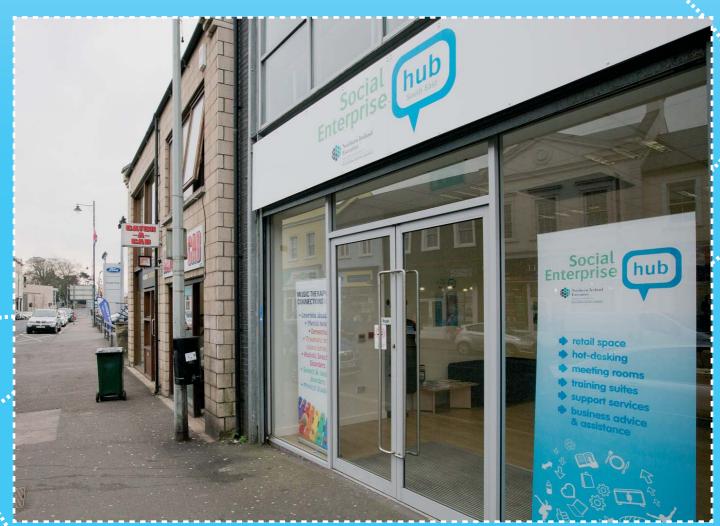

At the core of the Executive's objectives for this pilot project was the establishment of at least 10 Social Enterprise Incubation Hubs, with at least one hub in each of the 9 Social Investment Fund zones. The Department for Social Development was tasked with identifying and securing suitable premises for the hubs and has now established 11 hubs across Northern Ireland. In addition to the hubs established in each of the four Belfast SIF zones and the Derry~Londonderry zone, the following regional towns were chosen to host a hub, based on commercial vacancy rates and proximity to neighbourhood renewal areas:

Western SIF Zone: Enniskillen and Strabane

Northern SIF Zone: BallymenaSouthern SIF Zone: Lurgan

South Eastern SIF Zone: Downpatrick and Lisburn

Each hub contains training/conference space, together with facilities for hot desking. The hubs also offer retail space for test trading. The hubs have brought back into use a total of 26 buildings across Northern Ireland, representing over 39,627 sq ft of vacant or under-used commercial space.