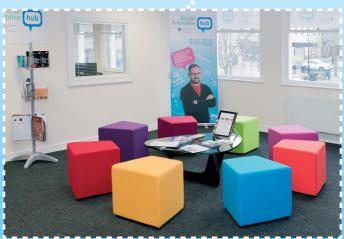

Western SIF Zone: Enniskillen and Strabane

Northern SIF Zone: BallymenaSouthern SIF Zone: Lurgan

South Eastern SIF Zone: Downpatrick and Lisburn

Each hub contains training/conference space, together with facilities for hot desking. The hubs also offer retail space for test trading. The hubs have brought back into use a total of 26 buildings across Northern Ireland, representing over 39,627 sq ft of vacant or under-used commercial space.