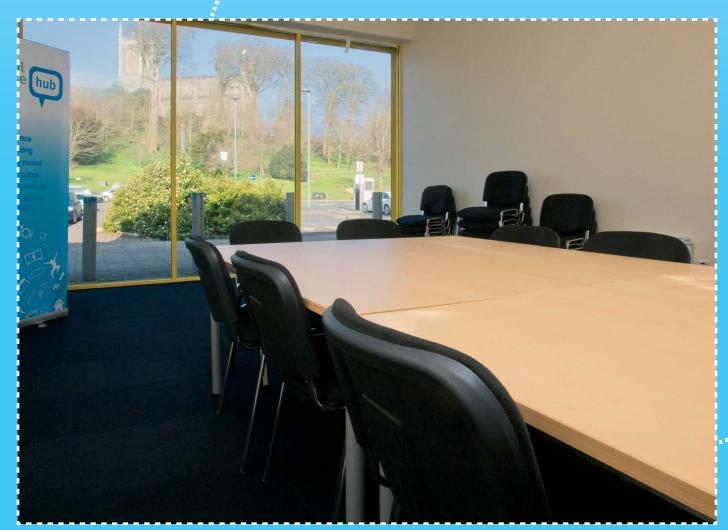

Western SIF Zone: Enniskillen and Strabane

Northern SIF Zone: BallymenaSouthern SIF Zone: Lurgan

South Eastern SIF Zone: Downpatrick and Lisburn

Each hub contains training/conference space, together with facilities for hot desking. The hubs also offer retail space for test trading. The hubs have brought back into use a total of 26 buildings across Northern Ireland, representing over 39,627 sq ft of vacant or under-used commercial space.