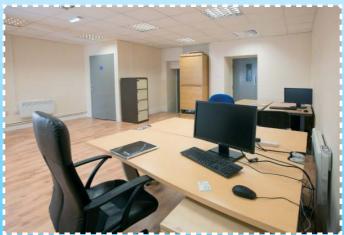

Western SIF Zone: Enniskillen and Strabane

Northern SIF Zone: BallymenaSouthern SIF Zone: Lurgan

South Eastern SIF Zone: Downpatrick and Lisburn

Each hub contains training/conference space, together with facilities for hot desking. The hubs also offer retail space for test trading. The hubs have brought back into use a total of 26 buildings across Northern Ireland, representing over 39,627 sq ft of vacant or under-used commercial space.

This brochure shows the visual transformation of the buildings which have now been brought back into use for the purpose of assisting in the incubation of new Social Enterprises. This is in line with the overarching aim of the Social Enterprise Hub Signature Programme which was designed to enhance local derelict premises and lack of local employment by encouraging social enterprise business start up within local communities through an action learning pilot programme.